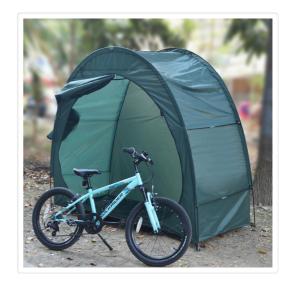

## Bicycle Shelter Outdoor Bike Cave Garden Bike Storage Shed Tent Travel

RRP: \$149.95

Bicycle riding is one of the best joys in life. Bicycles are durable and sturdy, but they need care and proper storage to last. This bicycle storage tent is one way to provide protection to keep your bike in its best shape possible.

Made by Randy & Travis Machinery, it is made from polyester taffeta which is waterproof and durable. With ample space for movement, you can store one bicycle and still have room to spare, and with good ventilation through a window opening at the back. It may also be used for your gardening tools, pool equipment, and other outdoor gear.

Through this Bicycle Shelter Outdoor Bike Cave Garden Bike Storage Shed Tent Travel, you have a small garage for your bike. At the same time, it is versatile and convenient, with a carry bag for easy transport.