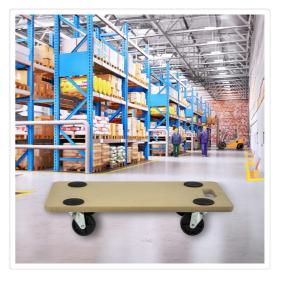

## 200kg Heavy Duty Hand Dolly Furniture Wooden Trolley Cart Moving Platform Mover

RRP: \$99.95

A handy dolly can go a long way, and Randy & Travis Machinery has taken the simple Dolly and upgraded it to the next level! This product is made out of the best plywood on the market for supreme support and durability. This platform mover dolly can carry up to 200kg of weight and comes with the same quality castor wheels.

The platform of the Dolly comes with four anti-slip pads for grip and safety. The castor wheels have a semi-braking system whilst allowing smooth transport.

This product is ideal for transporting heavy materials such as furniture, white goods, or any others that require a heavy-duty dolly. It is truly a perfect tool for your moving or transport needs. With Randy & Travis Machinery's heavy-duty platform mover dolly, you can transport the heaviest items with ease!