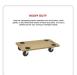

## 200kg Heavy Duty Hand Dolly Furniture Wooden Trolley Cart Moving Platform Mover

RRP: \$99.95

A handy dolly can go a long way, and Randy & Travis Machinery has taken the simple Dolly and upgraded it to the next level! This product is made out of the best plywood on the market for supreme support and durability. This platform mover dolly can carry up to 200kg of weight and comes with the same quality castor wheels.

## Features & Specifications:

- Material: Plywood, metal, foam pads, castor wheels
- Size: L580 x W290 x H130mm
- Board Thickness: 18mm
- Max Load Capacity: 200kg
- Built for medium to heavy items
- 4 top quality castor wheels
- With anti-slip foam pads