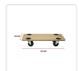

## Features & Specifications:

- Material: Plywood, metal, foam pads, castor wheels
- Size: L580 x W290 x H130mm
- Board Thickness: 18mm
- Max Load Capacity: 200kg
- Built for medium to heavy items
- 4 top quality castor wheels
- With anti-slip foam pads