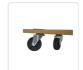

The platform of the Dolly comes with four anti-slip pads for grip and safety. The castor wheels have a semi-braking system whilst allowing smooth transport.

This product is ideal for transporting heavy materials such as furniture, white goods, or any others that require a heavy-duty dolly. It is truly a perfect tool for your moving or transport needs. With Randy & Travis Machinery's heavy-duty platform mover dolly, you can transport the heaviest items with ease!

## Features & Specifications:

- Material: Plywood, metal, foam pads, castor wheels
- Size: L580 x W290 x H130mm
- Board Thickness: 18mm
- Max Load Capacity: 200kg
- Built for medium to heavy items
- 4 top quality castor wheels
- With anti-slip foam pads