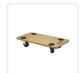

## 200kg Heavy Duty Hand Dolly Furniture Wooden Trolley Cart Moving Platform Mover

RRP: \$99.95

A handy dolly can go a long way, and Randy & Travis Machinery has taken the simple Dolly and upgraded it to the next level! This product is made out of the best plywood on the market for supreme support and durability. This platform mover dolly can carry up to 200kg of weight and comes with the same quality castor wheels.

The platform of the Dolly comes with four anti-slip pads for grip and safety. The castor wheels have a semi-braking system whilst allowing smooth transport.

This product is ideal for transporting heavy materials such as furniture, white goods, or any others that require a heavy-duty dolly. It is truly a perfect tool for your moving or transport needs. With Randy & Travis Machinery's heavy-duty platform mover dolly, you can transport the heaviest items with ease!

## Features & Specifications:

- Material: Plywood, metal, foam pads, castor wheels
- Size: L580 x W290 x H130mm
- Board Thickness: 18mm
- Max Load Capacity: 200kg
- Built for medium to heavy items
- 4 top quality castor wheels
- With anti-slip foam pads