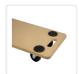

The platform of the Dolly comes with four anti-slip pads for grip and safety. The castor wheels have a semi-braking system whilst allowing smooth transport.

This product is ideal for transporting heavy materials such as furniture, white goods, or any others that require a heavy-duty dolly. It is truly a perfect tool for your moving or transport needs. With Randy & Travis Machinery's heavy-duty platform mover dolly, you can transport the heaviest items with ease!

## Features & Specifications:

- Material: Plywood, metal, foam pads, castor wheels
- Size: L580 x W290 x H130mm
- Board Thickness: 18mm
- Max Load Capacity: 200kg
- Built for medium to heavy items
- 4 top quality castor wheels
- With anti-slip foam pads