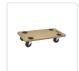

## 200kg Heavy Duty Hand Dolly Furniture Wooden Trolley Cart Moving Platform Mover

RRP: \$99.95

A handy dolly can go a long way, and Randy & Travis Machinery has taken the simple Dolly and upgraded it to the next level! This product is made out of the best plywood on the market for supreme support and durability. This platform mover dolly can carry up to 200kg of weight and comes with the same quality castor wheels.

The platform of the Dolly comes with four anti-slip pads for grip and safety. The castor wheels have a semi-braking system whilst allowing smooth transport.

This product is ideal for transporting heavy materials such as furniture, white goods, or any others that require a heavy-duty dolly. It is truly a perfect tool for your moving or transport needs. With Randy & Travis Machinery's heavy-duty platform mover dolly, you can transport the heaviest items with ease!

## Features & Specifications:

- Material: Plywood, metal, foam pads, castor wheels
- Size: L580 x W290 x H130mm
- Board Thickness: 18mm
- Max Load Capacity: 200kg
- Built for medium to heavy items
- 4 top quality castor wheels
- With anti-slip foam pads