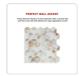

## Tiles 3D Peel and Stick Wall Tile Shell Mosaic 10 Sheets

RRP: \$109.95

If you are looking to lift the aesthetics of your home, you are at the right place. These aesthetic shell mosaic tiles have ended your search as they will change the overall feel of the house, their stark white will elevate the beauty.

These tiles from Randy & Travis machinery offer a ceramic feel, and they come with self-adhesive for easy application as well. The tiles are best for application on finished surfaces such as mirrors, acrylic, or other smooth surfaces. Un-painted walls and other unfinished surfaces are not suitable for their application. Moreover, these tiles are easy to maintain; all you need is to wipe away the dirt and continue your day.