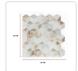

## Features & Specifications:

- Material: High quality moulded plastic
- Thickness: 2mm
- Quantity: 10 Sheets
- Each sheet measures 300 x 300mm
- Peel and Stick Construction
- Commercial Grade Self Adhesives
- Easy Installation
- Resists moisture and humidity
- Use scissors or cutters for cutting during installation.