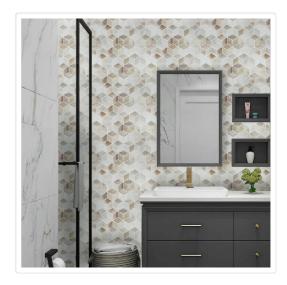

## Tiles 3D Peel and Stick Wall Tile Shell Mosaic 10 Sheets

RRP: \$109.95

If you are looking to lift the aesthetics of your home, you are at the right place. These aesthetic shell mosaic tiles have ended your search as they will change the overall feel of the house, their stark white will elevate the beauty.

These tiles from Randy & Travis machinery offer a ceramic feel, and they come with self-adhesive for easy application as well. The tiles are best for application on finished surfaces such as mirrors, acrylic, or other smooth surfaces. Un-painted walls and other unfinished surfaces are not suitable for their application. Moreover, these tiles are easy to maintain; all you need is to wipe away the dirt and continue your day.