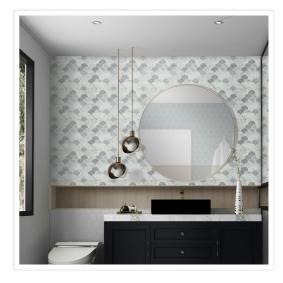

## Tiles 3D Peel and Stick Wall Tile Fish Scale Mosaic 10 Sheets

RRP: \$119.95

Looking to add a touch of unique style to your walls? 3D Peel and Stick Wall Tiles from Randy & Travis Machinery is the perfect solution! These fish scale mosaic tiles look great on any surface and can be applied in minutes.

Plus, they're removable and reusable, so you can change your mind whenever you want. Add some personality to your space with these fish scale tiles!

This stylish peel and stick tiles feature a fish scale mosaic design that will brighten up any place. Plus, they're easy to install - simply peel and stick!

Transform your walls with these 3D fish scale mosaic tiles! Made of premium quality materials, these tiles are strong and resistant to water and heat. Easy to install, they can be used on all types of surfaces.