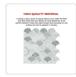

## Tiles 3D Peel and Stick Wall Tile Fish Scale Mosaic 10 Sheets

RRP: \$119.95

Looking to add a touch of unique style to your walls? 3D Peel and Stick Wall Tiles from Randy & Travis Machinery is the perfect solution! These fish scale mosaic tiles look great on any surface and can be applied in minutes.

Transform your walls with these 3D fish scale mosaic tiles! Made of premium quality materials, these tiles are strong and resistant to water and heat. Easy to install, they can be used on all types of surfaces.

## Attributes:

Shape: Fish Scale Mosaic