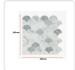

## Tiles 3D Peel and Stick Wall Tile Fish Scale Mosaic 10 Sheets

RRP: \$119.95

Looking to add a touch of unique style to your walls? 3D Peel and Stick Wall Tiles from Randy & Travis Machinery is the perfect solution! These fish scale mosaic tiles look great on any surface and can be applied in minutes.

Transform your walls with these 3D fish scale mosaic tiles! Made of premium quality materials, these tiles are strong and resistant to water and heat. Easy to install, they can be used on all types of surfaces.

## Attributes:

Shape: Fish Scale Mosaic