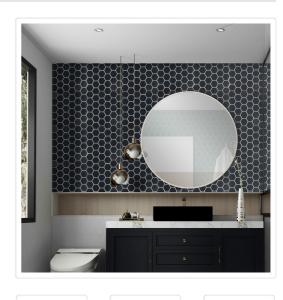

## Tiles 3D Peel and Stick Wall Tile Hexagonal Mosaic Black 10 Sheets

These peel and stick tiles are easy to install and give your walls a unique hexagonal pattern that will make them stand out. Plus, they're black, so they'll match any interior.

Get the look of high-end, professional tiles with 3D Tiles! These Peel and Stick Wall Tile Hexagonal Black (30cm x 30cm x 10 sheets) are an easy and fast way to give your home or recreational vehicle a stunning makeover. With no special tools or skills required and no mess made, you can have a revamped look in just a few hours.