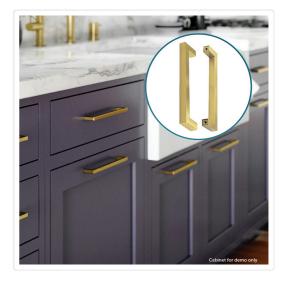

## 15x Brushed Brass Drawer Pulls Kitchen Cabinet Handles - Gold Finish 256mm

RRP: \$154.95

Looking for a way to add visual pop to your kitchen or bathroom cabinetry? With these contemporary brushed brass drawer pulls by Randy & Travis Machinery, your kitchen or bath will look sparkling new without the expense of a complete renovation. Add a designer touch with their classic rectangular profile and subtle gold tones.

Their minimalist vibe gives your room maximum design impact. Their warm gold colour, softened by the brushed finish, blends in well with practically any colour palette while their streamlined design makes your cabinetry the star of the show.

## Features and specifications:

Quantity: 15Length: 268mm

• Centre to centre length: 256mm

Thickness: 12mmHeight: 35mm

• Material: Hollow stainless steel

Colour: Gold

• Finish: Brushed brass

Accessories: 25mm screws for installation