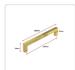

## Features and specifications:

Quantity: 15Length: 268mm

• Centre to centre length: 256mm

Thickness: 12mmHeight: 35mm

• Material: Hollow stainless steel

Colour: Gold

• Finish: Brushed brass

Accessories: 25mm screws for installation