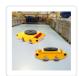

## 3x3 Heavy Duty Machine Dolly Skate Machinery Roller Mover Cargo Trolley 6T

RRP: \$199.95

If you need to move super-heavy items either at home or at work, this 6-tonne capacity cargo trolley by Randy & Travis Machinery is just the ticket. Strong enough to handle just about any load you need to carry, this rugged steel dolly can handle even huge machines with ease, but it weighs only a little over 14 kilogrammes. Compact in size but massive in its hauling capabilities, it proves that tiny can be mighty when it comes to moving cargo.

Made from solid powder-coated steel with polyurethane-coated steel rollers, it manoeuvres easily – even with the heaviest loads. It's easy to store after you're done, making it easy for even smaller companies or families to own one. It's a must for warehouses, trucking and hauling services, or factories, but it's equally useful at home, particularly if you have extremely heavy items, like a grand piano, that won't fit or are too heavy for a regular hand trolley. It's practically maintenance-free and designed to last for many years to come. Don't miss out on your chance to get this versatile piece of equipment for your home or business. Order yours today!