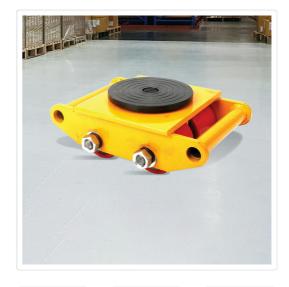

## 3x3 Heavy Duty Machine Dolly Skate Machinery Roller Mover Cargo Trolley 6T

RRP: \$199.95

If you need to move super-heavy items either at home or at work, this 6-tonne capacity cargo trolley by Randy & Travis Machinery is just the ticket. Strong enough to handle just about any load you need to carry, this rugged steel dolly can handle even huge machines with ease, but it weighs only a little over 14 kilogrammes. Compact in size but massive in its hauling capabilities, it proves that tiny can be mighty when it comes to moving cargo.

Made from solid powder-coated steel with polyurethane-coated steel rollers, it manoeuvres easily – even with the heaviest loads. It's easy to store after you're done, making it easy for even smaller companies or families to own one. It's a must for warehouses, trucking and hauling services, or factories, but it's equally useful at home, particularly if you have extremely heavy items, like a grand piano, that won't fit or are too heavy for a regular hand trolley. It's practically maintenance-free and designed to last for many years to come. Don't miss out on your chance to get this versatile piece of equipment for your home or business. Order yours today!

- Material: Cast powder-coated steel with polyurethane-coated steel rollers
- Colour: Yellow
- Weight (load) capacity: 5,987.4 kgDimensions: 11.4 x 8.3 x 4.4 in
- Weight: 14.5 kg
- Steel spindle for extra strength and durability
- Seamless welding rod and shaft
- Rotatable disk for manoeuvrability
- Perfect for both commercial and home use