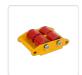

## 3x3 Heavy Duty Machine Dolly Skate Machinery Roller Mover Cargo Trolley 6T

RRP: \$199.95

If you need to move super-heavy items either at home or at work, this 6-tonne capacity cargo trolley by Randy & Travis Machinery is just the ticket. Strong enough to handle just about any load you need to carry, this rugged steel dolly can handle even huge machines with ease, but it weighs only a little over 14 kilogrammes. Compact in size but massive in its hauling capabilities, it proves that tiny can be mighty when it comes to moving cargo.

- Material: Cast powder-coated steel with polyurethane-coated steel rollers
- Colour: Yellow
- Weight (load) capacity: 5,987.4 kgDimensions: 11.4 x 8.3 x 4.4 in
- Weight: 14.5 kg
- Steel spindle for extra strength and durability
- Seamless welding rod and shaft
- Rotatable disk for manoeuvrability
- Perfect for both commercial and home use