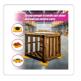

## 3x3 Heavy Duty Machine Dolly Skate Machinery Roller Mover Cargo Trolley 6T

RRP: \$199.95

If you need to move super-heavy items either at home or at work, this 6-tonne capacity cargo trolley by Randy & Travis Machinery is just the ticket. Strong enough to handle just about any load you need to carry, this rugged steel dolly can handle even huge machines with ease, but it weighs only a little over 14 kilogrammes. Compact in size but massive in its hauling capabilities, it proves that tiny can be mighty when it comes to moving cargo.

Made from solid powder-coated steel with polyurethane-coated steel rollers, it manoeuvres easily – even with the heaviest loads. It's easy to store after you're done, making it easy for even smaller companies or families to own one. It's a must for warehouses, trucking and hauling services, or factories, but it's equally useful at home, particularly if you have extremely heavy items, like a grand piano, that won't fit or are too heavy for a regular hand trolley. It's practically maintenance-free and designed to last for many years to come. Don't miss out on your chance to get this versatile piece of equipment for your home or business. Order yours today!