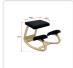

## Kneeling Office Chair Ergonomic Rocking Posture Improving Stool

RRP: \$289.95

Whether you work in an office or remotely from home, comfort is an essential ingredient in productivity. With this ergonomically designed kneeling chair by Randy & Travis Machinery, you'll be able to think about your work, not your aching shoulders, back, or neck. Crafted from sturdy yet lightweight birch timber and soft velvet, this chair features thick, comfy knee pads and a padded seat. With its neutral colour palette, this chair works well with practically any office or home décor.

## Features and specifications:

- Materials: Natural birch timber and velvet fabric
- Colour: Black and natural wood tones
- Weight capacity: 140 kg
- Dimensions (seat): 30cm x 30cm
- Maximum seat height: 50 cm
- Easy to assemble
- Ergonomic design
- Encourages good posture
- Well-padded seat and knee rests
- For both home and office
- Durable yet beautifully designed