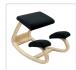

## Kneeling Office Chair Ergonomic Rocking Posture Improving Stool

RRP: \$289.95

Whether you work in an office or remotely from home, comfort is an essential ingredient in productivity. With this ergonomically designed kneeling chair by Randy & Travis Machinery, you'll be able to think about your work, not your aching shoulders, back, or neck. Crafted from sturdy yet lightweight birch timber and soft velvet, this chair features thick, comfy knee pads and a padded seat. With its neutral colour palette, this chair works well with practically any office or home décor.

## Features and specifications:

- Materials: Natural birch timber and velvet fabric
- Colour: Black and natural wood tones
- Weight capacity: 140 kg
- Dimensions (seat): 30cm x 30cm
- Maximum seat height: 50 cm
- Easy to assemble
- Ergonomic design
- Encourages good posture
- Well-padded seat and knee rests
- For both home and office
- Durable yet beautifully designed