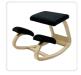

## Kneeling Office Chair Ergonomic Rocking Posture Improving Stool

RRP: \$289.95

Whether you work in an office or remotely from home, comfort is an essential ingredient in productivity. With this ergonomically designed kneeling chair by Randy & Travis Machinery, you'll be able to think about your work, not your aching shoulders, back, or neck. Crafted from sturdy yet lightweight birch timber and soft velvet, this chair features thick, comfy knee pads and a padded seat. With its neutral colour palette, this chair works well with practically any office or home décor.

## Features and specifications:

- Materials: Natural birch timber and velvet fabric
- Colour: Black and natural wood tones
- Weight capacity: 140 kg
- Dimensions (seat): 30cm x 30cm
- Maximum seat height: 50 cm
- Easy to assemble
- Ergonomic design
- Encourages good posture
- Well-padded seat and knee rests
- For both home and office
- Durable yet beautifully designed