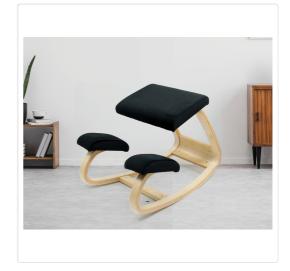

## Kneeling Office Chair Ergonomic Rocking Posture Improving Stool

RRP: \$289.95

Whether you work in an office or remotely from home, comfort is an essential ingredient in productivity. With this ergonomically designed kneeling chair by Randy & Travis Machinery, you'll be able to think about your work, not your aching shoulders, back, or neck. Crafted from sturdy yet lightweight birch timber and soft velvet, this chair features thick, comfy knee pads and a padded seat. With its neutral colour palette, this chair works well with practically any office or home décor.

## Features and specifications:

- Materials: Natural birch timber and velvet fabric
- Colour: Black and natural wood tones
- Weight capacity: 140 kg
- Dimensions (seat): 30cm x 30cm
- Maximum seat height: 50 cm
- Easy to assemble
- Ergonomic design
- Encourages good posture
- Well-padded seat and knee rests
- For both home and office
- Durable yet beautifully designed