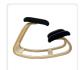

## Kneeling Office Chair Ergonomic Rocking Posture Improving Stool

RRP: \$289.95

Whether you work in an office or remotely from home, comfort is an essential ingredient in productivity. With this ergonomically designed kneeling chair by Randy & Travis Machinery, you'll be able to think about your work, not your aching shoulders, back, or neck. Crafted from sturdy yet lightweight birch timber and soft velvet, this chair features thick, comfy knee pads and a padded seat. With its neutral colour palette, this chair works well with practically any office or home décor.

## Features and specifications:

- Materials: Natural birch timber and velvet fabric
- Colour: Black and natural wood tones
- Weight capacity: 140 kg
- Dimensions (seat): 30cm x 30cm
- Maximum seat height: 50 cm
- Easy to assemble
- Ergonomic design
- Encourages good posture
- Well-padded seat and knee rests
- For both home and office
- Durable yet beautifully designed