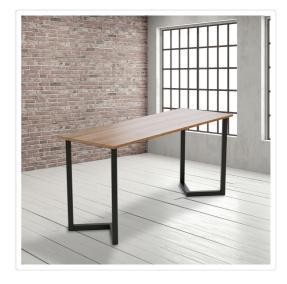

## V Shaped Table Bench Desk Legs Retro Industrial Design Fully Welded - Black

RRP: \$229.95

If you're looking for the perfect legs to complement your newly refinished or newly crafted tabletop, you've just found them. Add a high-end designer touch to your creation with these V-shaped hairpin table legs from Randy & Travis Machinery. With their on-trend mid-century vibe, they'll look great with contemporary décor, an industrial-chic vibe, or even an Art Deco look, with its curves and streamlined look.

Though they're slim and streamlined, they're as strong as they are lovely to look at. At 72cm, they're the perfect height for a coffee table, end table, or bedside table. Their triangular base provides stability and strength, providing you with all the support you need to hold your books, snacks, or bedside necessities. Don't miss your chance to upgrade your project with a designer look. Purchase your table legs today.

## Features and specifications:

- Quantity: 2Height: 72 cm
- Material: Wrought iron and 40 x 40mm steel piping
- Superb workmanship with seamless welding
- Design: V-shaped triangular hairpin delivers excellent stability
- Corrosion-resistant