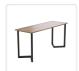

## V Shaped Table Bench Desk Legs Retro Industrial Design Fully Welded - Black

RRP: \$229.95

If you're looking for the perfect legs to complement your newly refinished or newly crafted tabletop, you've just found them. Add a high-end designer touch to your creation with these V-shaped hairpin table legs from Randy & Travis Machinery. With their on-trend mid-century vibe, they'll look great with contemporary décor, an industrial-chic vibe, or even an Art Deco look, with its curves and streamlined look.

Though they're slim and streamlined, they're as strong as they are lovely to look at. At 72cm, they're the perfect height for a coffee table, end table, or bedside table. Their triangular base provides stability and strength, providing you with all the support you need to hold your books, snacks, or bedside necessities. Don't miss your chance to upgrade your project with a designer look. Purchase your table legs today.

## Features and specifications:

- Quantity: 2Height: 72 cm
- Material: Wrought iron and 40 x 40mm steel piping
- Superb workmanship with seamless welding
- Design: V-shaped triangular hairpin delivers excellent stability
- Corrosion-resistant

Note: Tabletop not included