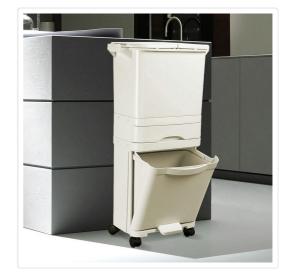

## 42L Rubbish Bin Waste Trash Can Pedal Recycling Kitchen Wheel 2 Compartment

RRP: \$189.95

More than just a rubbish bin — or even a recycling bin — this 42-litre combination waste disposal system from Randy & Travis Machinery features two main compartments and a bonus drawer in the middle. That's not all. The top compartment has two sections, allowing you to divide compostable rubbish from paper waste. Side hooks allow you to easily hang bags for filling. Use the middle storage drawer to stash liners, ties, or other supplies, while the bottom compartment opens up at a 45-degree angle to store recyclables. When you're ready to take it out for recycling, simply lift it out and carry it by its handle. With wheels that turn a full 360 degrees in all directions, it's easy to move.

Crafted from light beige plastic, it's as easy to carry as it is lovely to look at. You'll never have to stow away your rubbish bin under the sink or elsewhere any more. Its sleek lines and neutral colour fit in well with any kitchen décor. Use it in bathrooms, bedrooms, or garages, too. Its versatility makes it an ideal fit for practically any space where you need to store your rubbish. A lid lock keeps odours from getting out and pests from getting in. It's truly a one-stop solution for all your disposables. Order yours today!