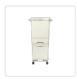

## 42L Rubbish Bin Waste Trash Can Pedal Recycling Kitchen Wheel 2 Compartment

RRP: \$189.95

More than just a rubbish bin — or even a recycling bin — this 42-litre combination waste disposal system from Randy & Travis Machinery features two main compartments and a bonus drawer in the middle. That's not all. The top compartment has two sections, allowing you to divide compostable rubbish from paper waste. Side hooks allow you to easily hang bags for filling. Use the middle storage drawer to stash liners, ties, or other supplies, while the bottom compartment opens up at a 45-degree angle to store recyclables. When you're ready to take it out for recycling, simply lift it out and carry it by its handle. With wheels that turn a full 360 degrees in all directions, it's easy to move.

Crafted from light beige plastic, it's as easy to carry as it is lovely to look at. You'll never have to stow away your rubbish bin under the sink or elsewhere any more. Its sleek lines and neutral colour fit in well with any kitchen décor. Use it in bathrooms, bedrooms, or garages, too. Its versatility makes it an ideal fit for practically any space where you need to store your rubbish. A lid lock keeps odours from getting out and pests from getting in. It's truly a one-stop solution for all your disposables. Order yours today!