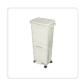

## 42L Rubbish Bin Waste Trash Can Pedal Recycling Kitchen Wheel 2 Compartment

RRP: \$189.95

More than just a rubbish bin — or even a recycling bin — this 42-litre combination waste disposal system from Randy & Travis Machinery features two main compartments and a bonus drawer in the middle. That's not all. The top compartment has two sections, allowing you to divide compostable rubbish from paper waste. Side hooks allow you to easily hang bags for filling. Use the middle storage drawer to stash liners, ties, or other supplies, while the bottom compartment opens up at a 45-degree angle to store recyclables. When you're ready to take it out for recycling, simply lift it out and carry it by its handle. With wheels that turn a full 360 degrees in all directions, it's easy to move.

Crafted from light beige plastic, it's as easy to carry as it is lovely to look at. You'll never have to stow away your rubbish bin under the sink or elsewhere any more. Its sleek lines and neutral colour fit in well with any kitchen décor. Use it in bathrooms, bedrooms, or garages, too. Its versatility makes it an ideal fit for practically any space where you need to store your rubbish. A lid lock keeps odours from getting out and pests from getting in. It's truly a one-stop solution for all your disposables. Order yours today!