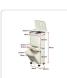

- Material: Plastic
- Colour: Light beige
- Number of main compartments: 2
- Number of actual compartments: 3
- Overall dimensions: 42 x 28.2 x 84cm (L x W x H)
- Dimensions (top compartment): 41 x 28.2 x 32.6cm (L x W x H)
- Dimensions (drawer): 33.3 x 22.5 x 7cm (L x W x H)
- Wheels turn 360 degrees
- Locking lid
- Removable compartment
- Suitable for kitchen or any room
- Sleek lines
- Neutral colour