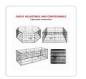

## 24" 8 Panel Pet Dog Playpen Puppy Exercise Cage Enclosure Fence Play Pen

RRP: \$214.95

When you have a pet, you want to have a safe spot for it to explore its environment without your constant attention. This indoor-outdoor pet playpen by Randy & Travis Machinery will keep your pet out of harm's way outside while playing and protect your belongings from an overactive puppy or kitten when inside. With eight panels, the enclosable area is just large enough to allow your pet to stretch his or her legs while not taking up too much space. If you have a large yard or indoor space, you can buy two pet playpens and expand your pet's play area. Additionally, you can configure the pen into a variety of shapes to accommodate your home or backyard.

This pet playpen is easy to install and easy to fold away for storage. With a bolt latch on the access door, two locks, and round edges, your furry friend will stay safe and secure. At 24 inches in height, it works with small dogs and puppies, as well as small kittens, guinea pigs, ducks, rabbits, and other small pets that aren't good climbers. Crafted from powder-coated steel, it's built to last for years, even with everyday use. Give your pet a zone of its own with a special place to play. Get your pet playpen today!

- Material: Powder-coated steel
- Colour: Black
- Single panel dimensions: 61 x 61cm (L x H)
- Weight: 7.45kg
- Expandable with up to two sets
- Locks join the playpen's ends
- Round edges for safety
- Configurable for a variety of shapes
- Secure bolt lock on the access door
- Suitable for smaller pets that aren't good climbers
- Easy to set up with no tools needed