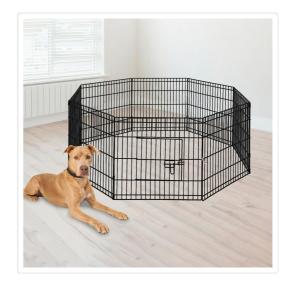

## 24" 8 Panel Pet Dog Playpen Puppy Exercise Cage Enclosure Fence Play Pen

RRP: \$214.95

When you have a pet, you want to have a safe spot for it to explore its environment without your constant attention. This indoor-outdoor pet playpen by Randy & Travis Machinery will keep your pet out of harm's way outside while playing and protect your belongings from an overactive puppy or kitten when inside. With eight panels, the enclosable area is just large enough to allow your pet to stretch his or her legs while not taking up too much space. If you have a large yard or indoor space, you can buy two pet playpens and expand your pet's play area. Additionally, you can configure the pen into a variety of shapes to accommodate your home or backyard.

This pet playpen is easy to install and easy to fold away for storage. With a bolt latch on the access door, two locks, and round edges, your furry friend will stay safe and secure. At 24 inches in height, it works with small dogs and puppies, as well as small kittens, guinea pigs, ducks, rabbits, and other small pets that aren't good climbers. Crafted from powder-coated steel, it's built to last for years, even with everyday use. Give your pet a zone of its own with a special place to play. Get your pet playpen today!

- Material: Powder-coated steel
- Colour: Black
- Single panel dimensions: 61 x 61cm (L x H)
- Weight: 7.45kg
- Expandable with up to two sets
- Locks join the playpen's ends
- Round edges for safety
- Configurable for a variety of shapes
- Secure bolt lock on the access door
- Suitable for smaller pets that aren't good climbers
- Easy to set up with no tools needed