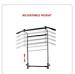

With six levels of height adjustments, this exercise station will accommodate every member of your family. Its wide base and rubber-covered feet prevent slippage, giving you a safe, secure place to work out. Padded hand grips allow you to work out in perfect comfort. Crafted from sturdy, durable, high-quality steel, it's built to last, even with rigorous daily use. Get yourself in shape this coming year. Order your dip station today!