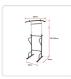

- Material: Top-quality, sturdy steel and rubber feet covers
- Colour: Black
- Wide base and rubber foot stops maximise stability
- Covers a wide range of exercises
- Takes up little floor space but offers so many workout possibilities
- Maximum weight capacity: 100kg