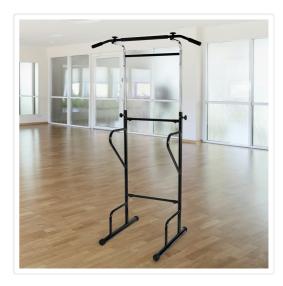

## Adjustable Power Tower Dip Bar Pull Up Stand Fitness Station

RRP: \$339.95

If you want to build fitness and strength for more power and better health, this dip and pull-up station by Randy & Travis Machinery should be on your 'I-want' list. This essential piece of home gym equipment is an essential ingredient in building strength in your arms, back, chest, abs, and the all-important core. Whether you just want a beach body to turn heads or need to cross-train for your favourite sport, this is the solution. What really makes this the one piece of training equipment you need is its versatility. It allows you to perform triceps and chest dips, chin-ups, bodyweight rows, wide-grip exercises, leg raises, vertical knee raises, push-ups, pull-ups, and more. Your imagination is your only limit.

With six levels of height adjustments, this exercise station will accommodate every member of your family. Its wide base and rubber-covered feet prevent slippage, giving you a safe, secure place to work out. Padded hand grips allow you to work out in perfect comfort. Crafted from sturdy, durable, high-quality steel, it's built to last, even with rigorous daily use. Get yourself in shape this coming year. Order your dip station today!

- Material: Top-quality, sturdy steel and rubber feet covers
- Colour: Black
- Wide base and rubber foot stops maximise stability
- Covers a wide range of exercises
- Takes up little floor space but offers so many workout possibilities
- Maximum weight capacity: 100kg