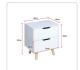

## Wooden Bedside Table 2 Drawers Cabinet Storage Night Stand

RRP: \$149.95

If you love Mid-Century Modern design, this gorgeous bedside nightstand by Palermo is a must-have. Its streamlined design features the era's signature splayed pine legs, lending a whimsical, atomic look that's all the rage today. Its timeless look blends perfectly with today's contemporary décor, while its neutral white colour blends in beautifully with most rooms' colour palettes.

With two roomy drawers, you have plenty of room to store your favourite books, a flashlight (in case the power goes out), nighttime medications, or a stash of midnight snacks. Buy two so your room will have a symmetric, balanced look — and your partner can enjoy its convenience as well. These tables look equally amazing in your living room or rumpus room to add a touch of retro charm to your room's décor. Set one by your favourite chair to create a whimsical focal point or place a pair of them at each end of your sofa for a vintage vibe. Get a set for you — and buy another for a gift for that special someone. Order yours today!

Material: Wood

Colour: White and natural pine

Dimensions: 50 x 40 x 30cm (H x W x D)

Weight: 10kgDrawers: 2

No tools needed — easy to assemble

• Easy to clean and care for

• Generous storage capacity