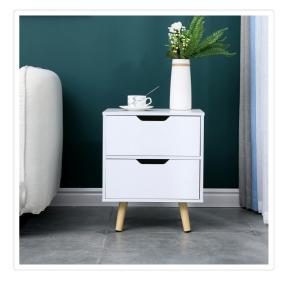

## Wooden Bedside Table 2 Drawers Cabinet Storage Night Stand

RRP: \$149.95

If you love Mid-Century Modern design, this gorgeous bedside nightstand by Palermo is a must-have. Its streamlined design features the era's signature splayed pine legs, lending a whimsical, atomic look that's all the rage today. Its timeless look blends perfectly with today's contemporary décor, while its neutral white colour blends in beautifully with most rooms' colour palettes.

With two roomy drawers, you have plenty of room to store your favourite books, a flashlight (in case the power goes out), nighttime medications, or a stash of midnight snacks. Buy two so your room will have a symmetric, balanced look — and your partner can enjoy its convenience as well. These tables look equally amazing in your living room or rumpus room to add a touch of retro charm to your room's décor. Set one by your favourite chair to create a whimsical focal point or place a pair of them at each end of your sofa for a vintage vibe. Get a set for you — and buy another for a gift for that special someone. Order yours today!

Material: Wood

Colour: White and natural pine

Dimensions: 50 x 40 x 30cm (H x W x D)

Weight: 10kgDrawers: 2

No tools needed — easy to assemble

• Easy to clean and care for

• Generous storage capacity