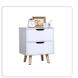

## Wooden Bedside Table 2 Drawers Cabinet Storage Night Stand

RRP: \$149.95

If you love Mid-Century Modern design, this gorgeous bedside nightstand by Palermo is a must-have. Its streamlined design features the era's signature splayed pine legs, lending a whimsical, atomic look that's all the rage today. Its timeless look blends perfectly with today's contemporary décor, while its neutral white colour blends in beautifully with most rooms' colour palettes.

With two roomy drawers, you have plenty of room to store your favourite books, a flashlight (in case the power goes out), nighttime medications, or a stash of midnight snacks. Buy two so your room will have a symmetric, balanced look — and your partner can enjoy its convenience as well. These tables look equally amazing in your living room or rumpus room to add a touch of retro charm to your room's décor. Set one by your favourite chair to create a whimsical focal point or place a pair of them at each end of your sofa for a vintage vibe. Get a set for you — and buy another for a gift for that special someone. Order yours today!

Material: Wood

Colour: White and natural pine

Dimensions: 50 x 40 x 30cm (H x W x D)

Weight: 10kgDrawers: 2

No tools needed — easy to assemble

• Easy to clean and care for

• Generous storage capacity