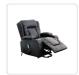

## Recliner Chair Electric Massage Chair Lift Heated Leather Lounge Sofa Black

RRP: \$1,744.95

Want perfect comfort awaiting you when you come home from work? Put this heated massage lift recliner in your living room or rumpus room, and you won't ever want to leave. Beautifully crafted from PU leather, this Palermo recliner's contemporary lines will look great in any room, while its neutral black blends in perfectly with practically any colour scheme. An electric motor allows you to recline it to a full 165 degrees or tilt it forward 45 degrees to allow you easy access. Two remotes control the heat, massage, and tilt functions to provide you with instant relaxation. It's the ideal choice for people with back or shoulder pain – and for people who just want the ultimate in cosiness at the end of a long, hard day.

## Features and specifications:

- Material: Premium PU leather, timber, high-resilience sponge padding, and metal
- Colour: Black
- Dimensions: 105.5 x 83 x 95cm (H x W x L)
- Weight capacity: 150kg
- Style: Contemporary
- 45° motorised lift to make getting in and out easy
- 165° maximum recline
- Two remote controls handle all the chair's functions
- 8-point heated massage feature provides perfect comfort
- 4 storage pockets for magazines, snacks, etc.
- 2 cup holders
- Wide seat accommodates a wide range of people
- Wheels allow easy movement
- Easy to clean and maintain