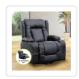

## Recliner Chair Electric Massage Chair Lift Heated Leather Lounge Sofa Black

RRP: \$1,744.95

Want perfect comfort awaiting you when you come home from work? Put this heated massage lift recliner in your living room or rumpus room, and you won't ever want to leave. Beautifully crafted from PU leather, this Palermo recliner's contemporary lines will look great in any room, while its neutral black blends in perfectly with practically any colour scheme. An electric motor allows you to recline it to a full 165 degrees or tilt it forward 45 degrees to allow you easy access. Two remotes control the heat, massage, and tilt functions to provide you with instant relaxation. It's the ideal choice for people with back or shoulder pain – and for people who just want the ultimate in cosiness at the end of a long, hard day.

## Features and specifications:

- Material: Premium PU leather, timber, high-resilience sponge padding, and metal
- Colour: Black
- Dimensions: 105.5 x 83 x 95cm (H x W x L)
- Weight capacity: 150kg
- Style: Contemporary
- 45° motorised lift to make getting in and out easy
- 165° maximum recline
- Two remote controls handle all the chair's functions
- 8-point heated massage feature provides perfect comfort
- 4 storage pockets for magazines, snacks, etc.
- 2 cup holders
- Wide seat accommodates a wide range of people
- Wheels allow easy movement
- Easy to clean and maintain