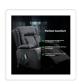

High-resilience sponge material pampers you with softness, while four storage pockets and two cup holders keep snacks, magazines, and drinks close at hand. With a weight capacity of 150 kg, it accommodates people of all sizes. Even better, it makes a fantastic holiday, birthday, or wedding gift for a loved one – or as a special gift for yourself. Order yours today!

## Features and specifications:

- Material: Premium PU leather, timber, high-resilience sponge padding, and metal
- Colour: Black
- Dimensions: 105.5 x 83 x 95cm (H x W x L)
- Weight capacity: 150kg
- Style: Contemporary
- 45° motorised lift to make getting in and out easy
- 165° maximum recline
- Two remote controls handle all the chair's functions
- 8-point heated massage feature provides perfect comfort
- 4 storage pockets for magazines, snacks, etc.
- 2 cup holders
- Wide seat accommodates a wide range of people
- Wheels allow easy movement
- Easy to clean and maintain