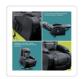

## Features and specifications:

- Material: Premium PU leather, timber, high-resilience sponge padding, and metal
- Colour: Black
- Dimensions: 105.5 x 83 x 95cm (H x W x L)
- Weight capacity: 150kg
- Style: Contemporary
- 45° motorised lift to make getting in and out easy
- 165° maximum recline
- Two remote controls handle all the chair's functions
- 8-point heated massage feature provides perfect comfort
- 4 storage pockets for magazines, snacks, etc.
- 2 cup holders
- Wide seat accommodates a wide range of people
- Wheels allow easy movement
- Easy to clean and maintain