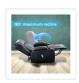

## Features and specifications:

- Material: Premium PU leather, timber, high-resilience sponge padding, and metal
- Colour: Black
- Dimensions: 105.5 x 83 x 95cm (H x W x L)
- Weight capacity: 150kg
- Style: Contemporary
- 45° motorised lift to make getting in and out easy
- 165° maximum recline
- Two remote controls handle all the chair's functions
- 8-point heated massage feature provides perfect comfort
- 4 storage pockets for magazines, snacks, etc.
- 2 cup holders
- Wide seat accommodates a wide range of people
- Wheels allow easy movement
- Easy to clean and maintain