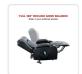

## Recliner Chair Electric Massage Chair Lift Heated Leather Lounge Sofa Black

RRP: \$1,744.95

Want perfect comfort awaiting you when you come home from work? Put this heated massage lift recliner in your living room or rumpus room, and you won't ever want to leave. Beautifully crafted from PU leather, this Palermo recliner's contemporary lines will look great in any room, while its neutral black blends in perfectly with practically any colour scheme. An electric motor allows you to recline it to a full 165 degrees or tilt it forward 45 degrees to allow you easy access. Two remotes control the heat, massage, and tilt functions to provide you with instant relaxation. It's the ideal choice for people with back or shoulder pain – and for people who just want the ultimate in cosiness at the end of a long, hard day.

## Features and specifications:

- Material: Premium PU leather, timber, high-resilience sponge padding, and metal
- Colour: Black
- Dimensions: 105.5 x 83 x 95cm (H x W x L)
- Weight capacity: 150kg
- Style: Contemporary
- 45° motorised lift to make getting in and out easy
- 165° maximum recline
- Two remote controls handle all the chair's functions
- 8-point heated massage feature provides perfect comfort
- 4 storage pockets for magazines, snacks, etc.
- 2 cup holders
- Wide seat accommodates a wide range of people
- Wheels allow easy movement
- Easy to clean and maintain