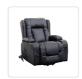

## Recliner Chair Electric Massage Chair Lift Heated Leather Lounge Sofa Black

RRP: \$1,744.95

Want perfect comfort awaiting you when you come home from work? Put this heated massage lift recliner in your living room or rumpus room, and you won't ever want to leave. Beautifully crafted from PU leather, this Palermo recliner's contemporary lines will look great in any room, while its neutral black blends in perfectly with practically any colour scheme. An electric motor allows you to recline it to a full 165 degrees or tilt it forward 45 degrees to allow you easy access. Two remotes control the heat, massage, and tilt functions to provide you with instant relaxation. It's the ideal choice for people with back or shoulder pain – and for people who just want the ultimate in cosiness at the end of a long, hard day.

## Features and specifications:

- Material: Premium PU leather, timber, high-resilience sponge padding, and metal
- Colour: Black
- Dimensions: 105.5 x 83 x 95cm (H x W x L)
- Weight capacity: 150kg
- Style: Contemporary
- 45° motorised lift to make getting in and out easy
- 165° maximum recline
- Two remote controls handle all the chair's functions
- 8-point heated massage feature provides perfect comfort
- 4 storage pockets for magazines, snacks, etc.
- 2 cup holders
- Wide seat accommodates a wide range of people
- Wheels allow easy movement
- Easy to clean and maintain