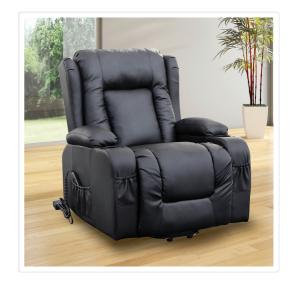

## Recliner Chair Electric Massage Chair Lift Heated Leather Lounge Sofa Black

RRP: \$1,744.95

Want perfect comfort awaiting you when you come home from work? Put this heated massage lift recliner in your living room or rumpus room, and you won't ever want to leave. Beautifully crafted from PU leather, this Palermo recliner's contemporary lines will look great in any room, while its neutral black blends in perfectly with practically any colour scheme. An electric motor allows you to recline it to a full 165 degrees or tilt it forward 45 degrees to allow you easy access. Two remotes control the heat, massage, and tilt functions to provide you with instant relaxation. It's the ideal choice for people with back or shoulder pain – and for people who just want the ultimate in cosiness at the end of a long, hard day.

## Features and specifications:

- Material: Premium PU leather, timber, high-resilience sponge padding, and metal
- Colour: Black
- Dimensions: 105.5 x 83 x 95cm (H x W x L)
- Weight capacity: 150kg
- Style: Contemporary
- 45° motorised lift to make getting in and out easy
- 165° maximum recline
- Two remote controls handle all the chair's functions
- 8-point heated massage feature provides perfect comfort
- 4 storage pockets for magazines, snacks, etc.
- 2 cup holders
- Wide seat accommodates a wide range of people
- Wheels allow easy movement
- Easy to clean and maintain