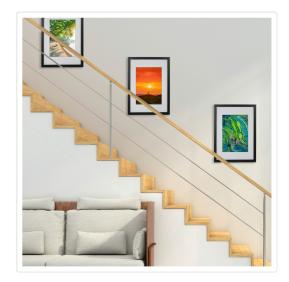

## Photo Frames Collage Black A3 Picture Frame Wall Set Home Decor 3PCS

RRP: \$74.95

When you take the perfect picture, you want a frame that will showcase your artistry. Whether you're an amateur photographer or a collector of fine art, these gorgeous frames by Randy & Travis Machinery make the ideal setting for your collections. This three-piece set of frames allows you to hang three of your finest A3 photos or other, similarly sized artwork in a sleek black frame contrasted with a white mat. With these frames, you can create a gallery-worthy display from your photos. The ideal set for above the sofa or mantel, these neutral frames blend well with any colour scheme.

Suitable for both portrait and landscape orientation on your wall, these frames accommodate a wealth of arrangements. Whether you choose to display them parallel to each other, or in a diagonal, more contemporary arrangement, your photos will look fabulous on your wall. Acrylic glass covers preserve your photos' beauty for a lifetime. Moisture-resistant hardboard backing keeps your photos in perfect condition.