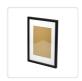

## Photo Frames Collage Black A3 Picture Frame Wall Set Home Decor 3PCS

RRP: \$74.95

When you take the perfect picture, you want a frame that will showcase your artistry. Whether you're an amateur photographer or a collector of fine art, these gorgeous frames by Randy & Travis Machinery make the ideal setting for your collections. This three-piece set of frames allows you to hang three of your finest A3 photos or other, similarly sized artwork in a sleek black frame contrasted with a white mat. With these frames, you can create a gallery-worthy display from your photos. The ideal set for above the sofa or mantel, these neutral frames blend well with any colour scheme.

## Features and Specifications:

- Material: Acrylic glass, polymer frame, and hardboard
- Colour: Black with white mat insert
- Dimensions (frame): 44.8 x 32.5 x 1.8cm (L x W x T)
- Dimensions (interior): 32.1 x 15cm
- Quantity: 3
- Shape: Rectangular
- Accessories: Hardware for hanging and assembly instructions
- Accommodates A3 photos both in portrait and landscape orientation
- Scratch- and moisture-resistant