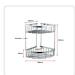

## 2-Tier Corner Bathroom Basket Shelf Rail Rack

Out of Stock: \$129.95

Handy extra storage space for your bathroom is just a few clicks away with the 2-Tier Corner Basket. This Della Francesca-brand accessory combines classic looks and smart functionality.

Two triangular wire baskets hold hygiene products, bath and beauty products, and so much more. The baskets are finished in a brilliant chrome, and the unit fits neatly into any corner of your bathroom.

## Features of the Della Francesca 2-Tier Corner Basket:

- 2 wire baskets for all your bathroom storage needs
- Brilliant chrome finish
- Dimensions of 305 x 295 x 215mm (L x W x H)
- Triangular design for compact corner installation
- Installation instructions and hardware included