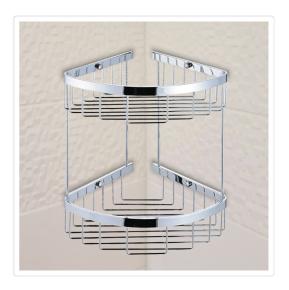

## 2-Tier Corner Bathroom Basket Shelf Rail Rack

Out of Stock: \$129.95

Handy extra storage space for your bathroom is just a few clicks away with the 2-Tier Corner Basket. This Della Francesca-brand accessory combines classic looks and smart functionality.

Two triangular wire baskets hold hygiene products, bath and beauty products, and so much more. The baskets are finished in a brilliant chrome, and the unit fits neatly into any corner of your bathroom.

## Features of the Della Francesca 2-Tier Corner Basket:

- 2 wire baskets for all your bathroom storage needs
- Brilliant chrome finish
- Dimensions of 305 x 295 x 215mm (L x W x H)
- Triangular design for compact corner installation
- Installation instructions and hardware included