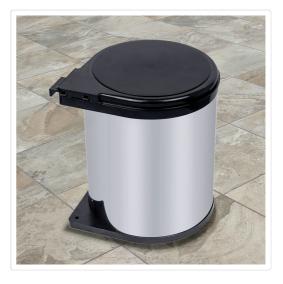

## Kitchen Swing Pull Out Bin Stainless Steel Garbage Rubbish Waste Trash Can 14L

RRP: \$159.95

If you're like most Australians, you want to keep your kitchen rubbish bin out of sight. Avoid embarrassing odours and a messy look when you hide your rubbish away in style with this stainless steel dustbin by Randy & Travis Machinery. Its sleek, streamlined design looks pretty enough to display, but it fits neatly inside most kitchen cupboards. It holds 14 litres of rubbish, so you won't have to make as many trips outside to empty it. It swings outward, allowing you to retrieve the liner – and the rubbish inside – quickly and easily.

## Features and specifications:

- Material: Stainless steel and ABS plastic
- · Colour: Silver, black, and white
- Capacity: 14L
- Dimensions: 36 x 30 x 28cm (L x W x H)
- Cupboard space required: 364 x 400mm (W x H)
- Easy-remove inner bin
- Saves space and prevents odours
- Durable
- Streamlined design
- Easy to install and maintain