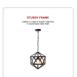

Material: MetalColour: BlackLighting type: LEDLamp type: PendantShape: Hexagonal

Dimensions: 30 x 35cm (W x H)

Bulb holder: E27Voltage: 240VWattage: 60W

Power consumption: 5-9W

Power source: CordIP rating: IP20Height-adjustable