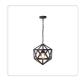

## Kitchen Chandelier Lighting Home Glass Pendant Light Bar Lamp Ceiling Lights

RRP: \$279.95

If industrial chic or farmhouse décor is your thing, this rugged kitchen pendant light by Palermo is a must-have. You can match an Edison-style LED bulb with this design of a cage of angular metal bars - it is the perfect way to give your kitchen a bold retro vibe. Its neutral black colour blends with practically any colour scheme, so if you change your paint or wallcovering colours, it will still look amazing.

Material: MetalColour: BlackLighting type: LEDLamp type: PendantShape: Hexagonal

Dimensions: 30 x 35cm (W x H)

Bulb holder: E27Voltage: 240VWattage: 60W

Power consumption: 5-9W

Power source: CordIP rating: IP20Height-adjustable