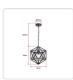

## Kitchen Chandelier Lighting Home Glass Pendant Light Bar Lamp Ceiling Lights

RRP: \$279.95

If industrial chic or farmhouse décor is your thing, this rugged kitchen pendant light by Palermo is a must-have. You can match an Edison-style LED bulb with this design of a cage of angular metal bars - it is the perfect way to give your kitchen a bold retro vibe. Its neutral black colour blends with practically any colour scheme, so if you change your paint or wallcovering colours, it will still look amazing.

Material: MetalColour: BlackLighting type: LEDLamp type: PendantShape: Hexagonal

Dimensions: 30 x 35cm (W x H)

Bulb holder: E27Voltage: 240VWattage: 60W

Power consumption: 5-9W

Power source: CordIP rating: IP20Height-adjustable