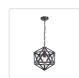

## Kitchen Chandelier Lighting Home Glass Pendant Light Bar Lamp Ceiling Lights

RRP: \$279.95

If industrial chic or farmhouse décor is your thing, this rugged kitchen pendant light by Palermo is a must-have. You can match an Edison-style LED bulb with this design of a cage of angular metal bars - it is the perfect way to give your kitchen a bold retro vibe. Its neutral black colour blends with practically any colour scheme, so if you change your paint or wallcovering colours, it will still look amazing.

Material: MetalColour: BlackLighting type: LEDLamp type: PendantShape: Hexagonal

Dimensions: 30 x 35cm (W x H)

Bulb holder: E27Voltage: 240VWattage: 60W

Power consumption: 5-9W

Power source: CordIP rating: IP20Height-adjustable