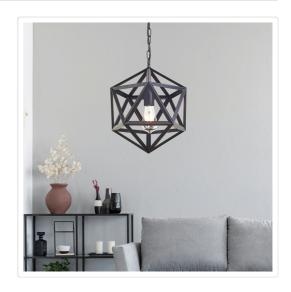

## Kitchen Chandelier Lighting Home Glass Pendant Light Bar Lamp Ceiling Lights

RRP: \$279.95

If industrial chic or farmhouse décor is your thing, this rugged kitchen pendant light by Palermo is a must-have. You can match an Edison-style LED bulb with this design of a cage of angular metal bars - it is the perfect way to give your kitchen a bold retro vibe. Its neutral black colour blends with practically any colour scheme, so if you change your paint or wallcovering colours, it will still look amazing.

Although it was designed for kitchens, it has a wealth of other uses. Install one in your foyer for an uber-dramatic entry, over your dining table to create an eye-catching focal point, or in your hallway to lend an often-neglected space some rustic style. Use it in your office at work or home. Hung over your desk, it makes a striking statement. If rugged and bold is your idea of high style, don't pass this one up. Order yours today!