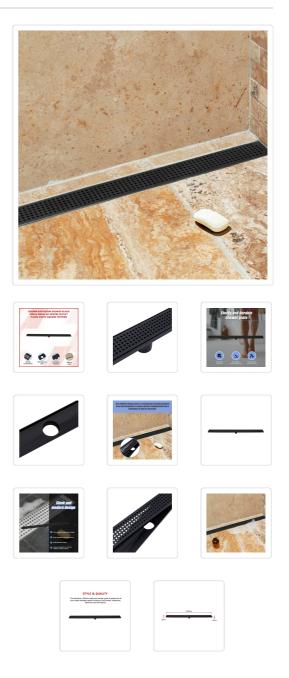

# 1200mm Bathroom Shower Black Grate Drain w/Centre outlet Floor Waste Square Pattern

## RRP: \$369.95

This sturdy and durable shower grate forces water flow directly to the outlet.

This attractive 1200mm bathroom shower grate is perfect for all your water drainage needs including in the shower, washroom, bathroom and the kitchen. The 1200mm shower grate is constructed of sturdy stainless steel and designed in a square pattern configuration that is functional as well as attractive. The sleek modern grate is perfect for any décor.

The shower grate is as convenient as it is attractive and strong. Its clever design forces water to flow directly to its center outlet. The fully-welded grate features premium stainless steel construction that ensures the reliable and long-lasting drainage performance that you expect.