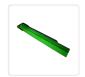

## Indoor Practice Putting Green 2.5m Mat Inclined Ball Return Fake Grass 2 Holes

RRP: \$254.95

If you love golf, there's nothing like putting practise to put the finer touches on your game. With this indoor/outdoor putting green from Randy & Travis Machinery, even rain won't keep you from honing your putting technique. Whether you're a beginner or experienced golfer, this training green will challenge you to fine-tune your skills. With two different-sized holes, you can practise a variety of approaches to mimic real-life situations on the greens.

- Material: Plastic and artificial grass
- Colour: Green and Black
- Dimensions: 250cm x 39cm x 10cm
- Holes: 2
- Different-sized holes for an added challenge
- Gravity-powered ball return
- Use it indoors or outdoors
- Golf Putter and three golf balls included
- Perfect for golfers of all ages even children