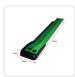

## Indoor Practice Putting Green 2.5m Mat Inclined Ball Return Fake Grass 2 Holes

RRP: \$254.95

If you love golf, there's nothing like putting practise to put the finer touches on your game. With this indoor/outdoor putting green from Randy & Travis Machinery, even rain won't keep you from honing your putting technique. Whether you're a beginner or experienced golfer, this training green will challenge you to fine-tune your skills. With two different-sized holes, you can practise a variety of approaches to mimic real-life situations on the greens.

- Material: Plastic and artificial grass
- Colour: Green and Black
- Dimensions: 250cm x 39cm x 10cm
- Holes: 2
- Different-sized holes for an added challenge
- Gravity-powered ball return
- Use it indoors or outdoors
- Golf Putter and three golf balls included
- Perfect for golfers of all ages even children