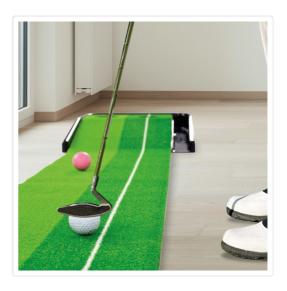

## Indoor Practice Putting Green 2.5m Mat Inclined Ball Return Fake Grass 2 Holes

RRP: \$254.95

If you love golf, there's nothing like putting practise to put the finer touches on your game. With this indoor/outdoor putting green from Randy & Travis Machinery, even rain won't keep you from honing your putting technique. Whether you're a beginner or experienced golfer, this training green will challenge you to fine-tune your skills. With two different-sized holes, you can practise a variety of approaches to mimic real-life situations on the greens.

No worries if you miss a putt. The gravity-powered ball return sends your ball rolling back to you. A white guide line helps you focus on adjusting your swing so you won't miss the next time. Crafted from high-quality plastic and all-weather artificial turf, it can hold up under anything Mother Nature can dish out. Use it in your office or even in your living room. Just roll it up and store it in a wardrobe when guests arrive. Take it along when you're on holiday so that you can warm up before you play a round with your mates. It's an ideal client gift for businesses, or the golf aficionados in your life — adults or children. Order yours today!

- Material: Plastic and artificial grass
- Colour: Green and Black
- Dimensions: 250cm x 39cm x 10cm
- Holes: 2
- Different-sized holes for an added challenge
- Gravity-powered ball return
- Use it indoors or outdoors
- Golf Putter and three golf balls included
- Perfect for golfers of all ages even children