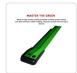

## Indoor Practice Putting Green 2.5m Mat Inclined Ball Return Fake Grass 2 Holes

RRP: \$254.95

If you love golf, there's nothing like putting practise to put the finer touches on your game. With this indoor/outdoor putting green from Randy & Travis Machinery, even rain won't keep you from honing your putting technique. Whether you're a beginner or experienced golfer, this training green will challenge you to fine-tune your skills. With two different-sized holes, you can practise a variety of approaches to mimic real-life situations on the greens.

No worries if you miss a putt. The gravity-powered ball return sends your ball rolling back to you. A white guide line helps you focus on adjusting your swing so you won't miss the next time. Crafted from high-quality plastic and all-weather artificial turf, it can hold up under anything Mother Nature can dish out. Use it in your office or even in your living room. Just roll it up and store it in a wardrobe when guests arrive. Take it along when you're on holiday so that you can warm up before you play a round with your mates. It's an ideal client gift for businesses, or the golf aficionados in your life — adults or children. Order yours today!