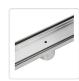

The practical yet eye-catching stainless steel shower grate features a frameless design that allows it to be seamlessly inserted into the shower's tiling configuration. The grate with its high quality 304 stainless steel construction provides durability and longevity as well as resistance to corrosion.

## Specifications:

Outlet diameter: 50mm

• Product dimension: (L x W x H) 1000 x 70 x 20mm

• Product weight: 1.7kg