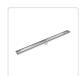

The practical yet eye-catching stainless steel shower grate features a frameless design that allows it to be seamlessly inserted into the shower's tiling configuration. The grate with its high quality 304 stainless steel construction provides durability and longevity as well as resistance to corrosion.

## Specifications:

Outlet diameter: 50mm

• Product dimension: (L x W x H) 1000 x 70 x 20mm

• Product weight: 1.7kg