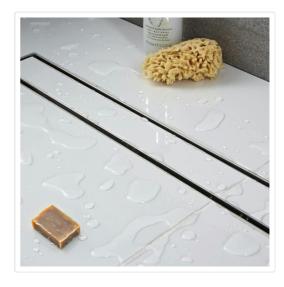

## 1000mm Tile Insert Bathroom Shower Stainless Steel Grate Drain w/Centre outlet Floor Waste

RRP: \$229.95

Bring high-quality and sleek design to your shower drainage system with this attractive and durable shower grate.

The practical yet eye-catching stainless steel shower grate features a frameless design that allows it to be seamlessly inserted into the shower's tiling configuration. The grate with its high quality 304 stainless steel construction provides durability and longevity as well as resistance to corrosion.

This fully-welded linear shower grate is remarkably easy to install. Cleaning is for easy and convenient, the design forces water to the center drainage outlet. The design forces water to the center drainage outlet. This grate will be a gleaming addition to any bathroom upgrade or renovation. It is fully compliant with Australian standards and is Watermark and CUPC approved.