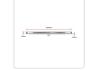

## Specifications:

Outlet diameter: 50mm

• Product dimension: (L x W x H) 1000 x 70 x 20mm

• Product weight: 1.7kg