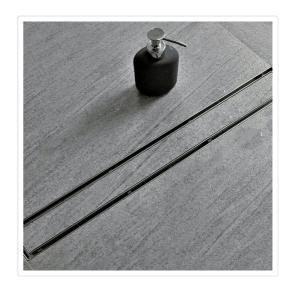

## 800mm Tile Insert Shower Bathroom Stainless Steel Grate Drain w/Centre outlet Floor Waste

RRP: \$184.95

Bring high-quality and sleek design to your shower drainage system with this attractive and durable shower grate.

The practical yet eye-catching stainless steel shower grate features a frameless design that allows it to be seamlessly inserted into the shower's tiling configuration. The grate with its high quality 304 stainless steel construction provides durability and longevity as well as resistance to corrosion.

This fully-welded linear shower grate is remarkably easy to install. Cleaning is for easy and convenient, the design forces water to the center drainage outlet. This grate will be a gleaming addition to any bathroom upgrade or renovation. It is fully compliant with Australian standards and is Watermark and CUPC approved.