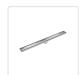

## 800mm Tile Insert Shower Bathroom Stainless Steel Grate Drain w/Centre outlet Floor Waste

RRP: \$184.95

Bring high-quality and sleek design to your shower drainage system with this attractive and durable shower grate.

The practical yet eye-catching stainless steel shower grate features a frameless design that allows it to be seamlessly inserted into the shower's tiling configuration. The grate with its high quality 304 stainless steel construction provides durability and longevity as well as resistance to corrosion.

## Features:

- · Premium 304 stainless steel construction
- Sleek and modern tile-insert design
- · Easy installation and maintenance
- Fully-welded strength and durability