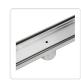

The practical yet eye-catching stainless steel shower grate features a frameless design that allows it to be seamlessly inserted into the shower's tiling configuration. The grate with its high quality 304 stainless steel construction provides durability and longevity as well as resistance to corrosion.

## Features:

- · Premium 304 stainless steel construction
- Sleek and modern tile-insert design
- · Easy installation and maintenance
- Fully-welded strength and durability

## Specifications:

Outlet diameter: 50mm

Product dimension: (L x W x H) 800 x 70 x 20mm

Product weight: 1.4kg