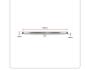

## Specifications:

Outlet diameter: 50mm

Product dimension: (L x W x H) 800 x 70 x 20mm

Product weight: 1.4kg