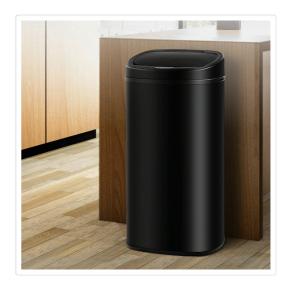

## 68L Motion Sensor Bin Automatic Stainless Steel Kitchen Rubbish Trash - Black

RRP: \$419.95

Tired of the dance between the rubbish bin and the sink every time you need to throw away kitchen rubbish? With this touchless rubbish bin by Randy & Travis Machinery, you can dispose of rubbish without fear of contaminating your hands with germs. Its sleek design and striking black colour will blend in beautifully with your kitchen décor. With its 60-litre capacity, it can hold plenty of kitchen waste before you need to take it outside.

Thanks to its infrared technology, the sensor in this rubbish bin will "see" when your hand is 20 centimetres away, opening the lid for touch-free use. No worries about needing to close it. It closes automatically after you're done tossing in the trash. Crafted from corrosion-resistant stainless steel, it's tough, durable, and easy to clean and maintain. Don't just limit its use to the kitchen, though. Once you've experienced the convenience of touchless, you'll want one for your laundry, office, or utility room, too. Don't miss out on this germ-resistant way to keep your home or office clean. Get your touchless rubbish bin today.