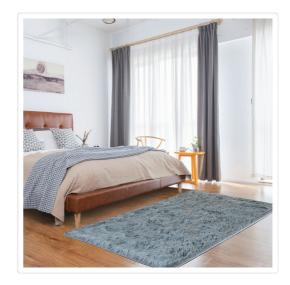

## 230x160cm Floor Rugs Large Shaggy Rug Area Carpet Bedroom Living Room Mat - Grey

RRP: \$134.95

Grey has evolved into one of the hottest colours on the home décor market today. And it's no wonder. Its neutral tones blend with just about any room's colour scheme. This soft grey shag rug by Randy & Travis Machinery is no exception. With its thick comfortable pile undergirded with a layer of cushy foam, it's the perfect place to park your feet at the end of a hard day. It's the ideal solution to give your bedroom, living room, or rumpus room a contemporary, casual touch. Its thick pile and foam provide excellent insulation, keeping you warm during the winter and cool in the summer.

• Material: Polyester and foam

Colour: Grey

Dimensions: 230 x 160cm (L x W)

Pile height: 35mm

• Foam thickness: 7mm

Fade- and stain-resistant

Excellent insulation

Folds easily for storage

## Attributes:

Size: 230x160cmColour: Grey