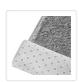

• Material: Polyester and foam

Colour: Grey

Dimensions: 230 x 160cm (L x W)

Pile height: 35mm

• Foam thickness: 7mm

Fade- and stain-resistant

Excellent insulation

Folds easily for storage