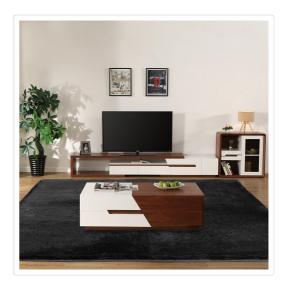

## 230x200cm Floor Rugs Large Shaggy Rug Area Carpet Bedroom Living Room Mat - Black

RRP: \$159.95

Black has evolved into one of the hottest colours on the home décor market today. And it's no wonder. Its neutral tones blend with just about any room's colour scheme. This soft black shag rug by Randy & Travis Machinery is no exception. With its thick comfortable pile undergirded with a layer of cushy foam, it's the perfect place to park your feet at the end of a hard day. It's the ideal solution to give your bedroom, living room, or rumpus room a contemporary, casual touch. Its thick pile and foam provide excellent insulation, keeping you warm during the winter and cool in the summer.

Material: Polyester and foam

Colour: Black

Dimensions: 230 x 200cm (L x W)

Pile height: 35mm • Foam thickness: 7mm

• Fade- and stain-resistant

Excellent insulation

Folds easily for storage

• Easy to clean and maintain

## Attributes:

 Size: 230x200cm Colour: Black