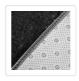

Material: Polyester and foam

Colour: Black

Dimensions: 230 x 200cm (L x W)

Pile height: 35mm • Foam thickness: 7mm

• Fade- and stain-resistant

Excellent insulation

Folds easily for storage

• Easy to clean and maintain