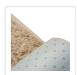

- Material: Polyester, foam, and silicone
- Colour: Beige
- Dimensions: 200 x 140cm (L x W)
- Thickness (foam): 7mm
- Height (pile) 35mm
- Anti-slip silicone underside for perfect placement
- Shed- and fade-resistant
- Incredibly soft, deep pile
- Reinforced edges resist unravelling
- Foldable and storable