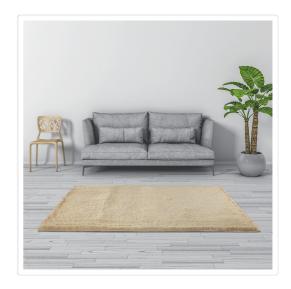

## 200x140cm Floor Rugs Large Shaggy Rug Area Carpet Bedroom Living Room Mat - Beige

RRP: \$94.95

There is nothing like a plush shag rug to set a casual mood in a room. This gorgeous beige rug by Randy & Travis Machinery is no exception. With its neutral colour, it can set the stage for your furnishings and accessories, no matter what your colour palette. Its soft, cushiony surface practically invites you to take off your shoes and pamper your feet on its deep, shaggy pile. Curl your toes into its softness – it's like a spa for your feet. And best of all – it stays put, thanks to its non-slip underside.

This shag rug is as beautiful as it is comfortable. Its retro-mod vibe can create a focal point wherever you put it. Use it in your rumpus room for a favourite spot to relax or in your living room to create a mid-century vibe. In your bedroom, it's the perfect way to create instant relaxation. Not only will it be your personal relaxation station, but it's easy to care for as well. Fade- and stain-resistant, it is easy to clean with only a shakeout or a goover with the vacuum cleaner. When you want to change rugs, simply fold it up and store it. It's the perfect accessory for your home. Get yours today!

## Attributes:

Size: 200x140cmColour: Beige