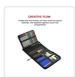

Crafted from eco-friendly, non-toxic wood and other natural materials, this set is a great gift for artists of all ages – even children. It has everything you need – just pull out your paper or other media and start drawing. It even comes with a zippered organiser pouch with compartments to store each pencil or accessory in its own place. It's perfect for taking along on holiday, so you can capture the great outdoors in an original work of art. Whether you're a professional artist or a beginner – or somewhere in between – this versatile pencil set is all you need to create your masterpiece. If you have an artist in your family or circle of friends, this pencil set is the perfect gift. Order yours today!