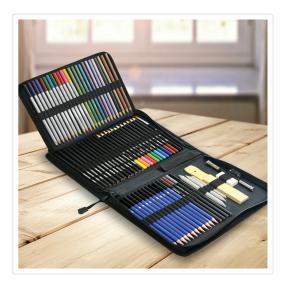

## Art Sketch Pencils Oil Drawing Colouring Graphite Charcoal Pencil Set 72pcs/set

RRP: \$84.95

When you're an artist, you want a wide variety of professional-quality pencils to work with. This professional pencil set by Randy & Travis Machinery has a dazzling array of pieces, including pastel, sketch, metallic, watercolour, oil, and charcoal pencils, as well as all the tools and other extras you need to make your drawings come to life. This world-class pencil set does all that and more, with pencils that move across your paper easily, creating thin, well-defined lines and blending tools that allow you to blend colours to perfection.

Crafted from eco-friendly, non-toxic wood and other natural materials, this set is a great gift for artists of all ages – even children. It has everything you need – just pull out your paper or other media and start drawing. It even comes with a zippered organiser pouch with compartments to store each pencil or accessory in its own place. It's perfect for taking along on holiday, so you can capture the great outdoors in an original work of art. Whether you're a professional artist or a beginner – or somewhere in between – this versatile pencil set is all you need to create your masterpiece. If you have an artist in your family or circle of friends, this pencil set is the perfect gift. Order yours today!

- 12 sketch pencils, including 8B, 6B, 5B, 4B, 3B, 2B, B, HB, 2H, 3H, 4H, and 5H
- 12 watercolour pencils
- 12 charcoal pencils in soft, medium, and hard
- 12 metallic pencils
- 12 oil pencils
- 4 pastel pencils
- 1 pencil extender
- 1 nylon brush
- 3 blending paper stumps
- 1 pencil sharpener
- 1 white eraser
- 1 sandpaper board
- 1 storage case
- Eco-friendly construction
- Easy to use and versatile
- Perfect for all ages and levels, from beginner through professional