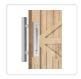

## 12" Square Pull and Flush Door Handle Set Stainless Steel Barn Door Hardware

RRP: \$94.95

This unique and attractive door handle hardware will add a stylish touch to your master suite or guest bedroom!

This tasteful interior door hardware will remain stylish for years to come and is available in Stainless Steel . The door hardware is as strong and durable as it is beautiful. It is constructed from high quality steel and will withstand the test of time.