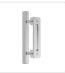

## Specifications:

- Colour: Stainless SteelHandle Shape: SquareDimension: Approx.
- Total length: 300mm /12 inches
- Centre hole length:180mm
- Suitable for wood door panel width: 35-45mm
- Bar pull-flush pull for barn door
- Simple and plain design
- Stainless Steel Sliding Barn Door Handle Wood Gate Door Pull Handle 300mm
- Construction: Stainless Steel