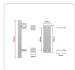

## Specifications:

- Colour: Stainless SteelHandle Shape: SquareDimension: Approx.
- Total length: 300mm /12 inches
- Centre hole length:180mm
- Suitable for wood door panel width: 35-45mm
- Bar pull-flush pull for barn door
- Simple and plain design
- Stainless Steel Sliding Barn Door Handle Wood Gate Door Pull Handle 300mm
- Construction: Stainless Steel