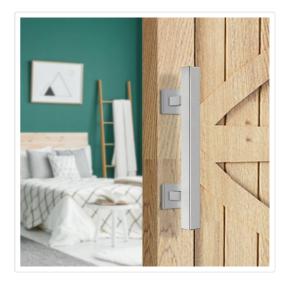

## 12" Square Pull and Flush Door Handle Set Stainless Steel Barn Door Hardware

RRP: \$94.95

This unique and attractive door handle hardware will add a stylish touch to your master suite or guest bedroom!

This tasteful interior door hardware will remain stylish for years to come and is available in Stainless Steel . The door hardware is as strong and durable as it is beautiful. It is constructed from high quality steel and will withstand the test of time.

## Specifications:

- Colour: Stainless SteelHandle Shape: SquareDimension: Approx.
- Total length: 300mm /12 inches
- Centre hole length:180mm
- Suitable for wood door panel width: 35-45mm
- Bar pull-flush pull for barn door
- Simple and plain design
- Stainless Steel Sliding Barn Door Handle Wood Gate Door Pull Handle 300mm
- Construction: Stainless Steel