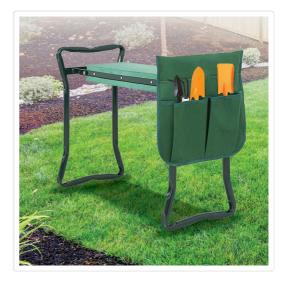

## Garden Seat Folding Kneeler Bench Kneeling Soft Eva Pad

RRP: \$104.95

Ideal for weeding, seeding, planting, and everything you do in your garden - this saves your knees and back when getting up and down to garden or any other low to the ground task. The pad cushions your knees and the handles aid you in standing back up from gardening.

Constructed from high-quality steel tube, this garden kneeler and seat comes in a powder coated finish for durability and padded with EVA foam for immense comfort. What's more, the arm latches are well made and sturdy enough to support years of use. Its foldable design not only makes it convenient and easy to use, but also ensures easy storage. All in all, when you are busily involved in gardening, you just cannot go wrong with this helpful kneeler or comfortable seat!

- Made of high quality steel tubing and long-lasting, comfortable EVA foam and plastic
- Foldable & durable occupies very little space and can be carried even in your car for an outing
- Easy Standing up and kneeling down no more need to put your palms on the grass to get up, simply hold the handles and lower or rise comfortably
- Perfect Gardening Assistant the soft cushion reduces pressure and fatigue on your knees and lower back; the low-to-the-ground design protects your clothes from dirt and grass stains
- Multiple Storage Pouch: 2 deep pockets and 2 regular pockets accommodate various sizes of gardening tools, seeds, fertilizer, tags and ties to prevent them from scattering