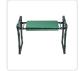

## Garden Seat Folding Kneeler Bench Kneeling Soft Eva Pad

RRP: \$104.95

Ideal for weeding, seeding, planting, and everything you do in your garden - this saves your knees and back when getting up and down to garden or any other low to the ground task. The pad cushions your knees and the handles aid you in standing back up from gardening.

Constructed from high-quality steel tube, this garden kneeler and seat comes in a powder coated finish for durability and padded with EVA foam for immense comfort. What's more, the arm latches are well made and sturdy enough to support years of use. Its foldable design not only makes it convenient and easy to use, but also ensures easy storage. All in all, when you are busily involved in gardening, you just cannot go wrong with this helpful kneeler or comfortable seat!