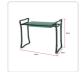

## Specifications:

- Material: Steel Tubing, EVA Foam and Plastic Tool Pouch (600D Fabric)
- Overall Dimension: 60 x 28 x 49cm (L x W x H)
- Weight: 2.6kg
- Weight Capacity: 150kg