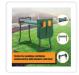

- Made of high quality steel tubing and long-lasting, comfortable EVA foam and plastic
- Foldable & durable occupies very little space and can be carried even in your car for an outing
- Easy Standing up and kneeling down no more need to put your palms on the grass to get up, simply hold the handles and lower or rise comfortably
- Perfect Gardening Assistant the soft cushion reduces pressure and fatigue on your knees and lower back; the low-to-the-ground design protects your clothes from dirt and grass stains
- Multiple Storage Pouch: 2 deep pockets and 2 regular pockets accommodate various sizes of gardening tools, seeds, fertilizer, tags and ties to prevent them from scattering

## Specifications:

- Material: Steel Tubing, EVA Foam and Plastic Tool Pouch (600D Fabric)
- Overall Dimension: 60 x 28 x 49cm (L x W x H)
- Weight: 2.6kg
- Weight Capacity: 150kg