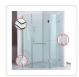

## 900 x 900mm Frameless 10mm Glass Shower Screen By Della Francesca

RRP: \$1,139.95

Della Francesca Frameless Shower Screens - Great Style for an affordable Price 900 x 900 x 2000 Diamond Shape Finish

Meets Australian standards AS/NZS 2208:1996.

Della Francesca takes pride in manufacturing only the highest quality shower screens that are designed to not only be a focal point of your bathroom but also retain their appeal and functionality over many years of family living. Frameless shower screen - give your bathroom a modern, luxurious, stylish and spacious look!

## Specifications:

- Easy to clean No hard to reach places for mould and bacteria to grow, more hygienic than ordinary screens or curtains
- Heavy duty stainless steel hinges & brackets in chrome finish
- Quality glass All glass panels are laboratory tested 10mm toughened safety glass, which meets the required Australian Standard AS2208
- Safety glass technology Similar to a car windshield, this safe and strong glass will only break into tiny fragments if extreme force is applied
- Features spring loaded hinges
- Stainless steel screws provided
- Complete water seal system: This unit comes with quality floor strips
- This model comes with CHROME finished Hinges/Brackets with Round Handle