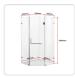

us look!

## Specifications:

- Easy to clean No hard to reach places for mould and bacteria to grow, more hygienic than ordinary screens or curtains
- Heavy duty stainless steel hinges & brackets in chrome finish
- Quality glass All glass panels are laboratory tested 10mm toughened safety glass, which meets the required Australian Standard AS2208
- Safety glass technology Similar to a car windshield, this safe and strong glass will only break into tiny fragments if extreme force is applied
- Features spring loaded hinges
- Stainless steel screws provided
- Complete water seal system: This unit comes with quality floor strips
- This model comes with CHROME finished Hinges/Brackets with Round Handle

## Attributes:

- Size: 900 x 900mm
- Colour: CHROME Hardware, Round Handle