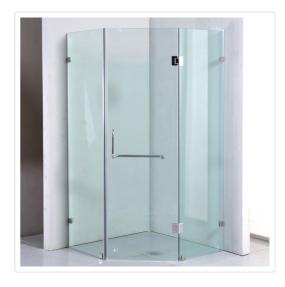

## 900 x 900mm Frameless 10mm Glass Shower Screen By Della Francesca

RRP: \$1,139.95

Della Francesca Frameless Shower Screens - Great Style for an affordable Price 900 x 900 x 2000 Diamond Shape Finish

Meets Australian standards AS/NZS 2208:1996.

Della Francesca takes pride in manufacturing only the highest quality shower screens that are designed to not only be a focal point of your bathroom but also retain their appeal and functionality over many years of family living. Frameless shower screen - give your bathroom a modern, luxurious, stylish and spacious look!

## Specifications:

- Easy to clean No hard to reach places for mould and bacteria to grow, more hygienic than ordinary screens or curtains
- Heavy duty stainless steel hinges & brackets in chrome finish
- Quality glass All glass panels are laboratory tested 10mm toughened safety glass, which meets the required Australian Standard AS2208
- Safety glass technology Similar to a car windshield, this safe and strong glass will only break into tiny fragments if extreme force is applied
- Features spring loaded hinges
- Stainless steel screws provided
- Complete water seal system: This unit comes with quality floor strips
- This model comes with CHROME finished Hinges/Brackets with Round Handle