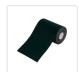

## 10m Self Adhesive Synthetic Turf Artificial Grass Lawn Carpet Joining Tape Glue Peel

Out of Stock: \$54.95

If you're using artificial turf for your backyard or business, you need strong, yet easy-to-tear tape to join one section to another to create a seamless appearance. This self-adhesive lawn tape from Randy & Travis Machinery ticks off all the boxes. Its 10-metre length and 15-centimetre width give you plenty of length and width to ensure solid adhesion. Tough and durable, this tape is built to last. With proper care, it should provide you with years of service.

## Features and specifications:

- Material: Non-woven fabric and adhesive
- Colour: Green
- Dimensions: 15 cm x 10 m (W x L)
- Trimmable to any size you need
- Suitable for outdoor and indoor uses
- Easy to cut, easy to install
- Strong and durable with excellent adhesion

## Attributes:

Size: 15cm x 10m