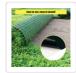

Not only is it strong, but it's easy to use. Simply peel off the backing and connect the sections of turf you want to join. Made from a non-woven fabric backed with a strong adhesive, this tape is incredibly thin yet adheres perfectly every time. This tape works in both indoor and outdoor settings, with both soil and sand bases. It's an ideal solution for your patio, deck, or rooftop sitting area. Order several rolls today!

## Features and specifications:

- Material: Non-woven fabric and adhesive
- Colour: Green
- Dimensions: 15 cm x 10 m (W x L)
- Trimmable to any size you need
- Suitable for outdoor and indoor uses
- Easy to cut, easy to install
- Strong and durable with excellent adhesion