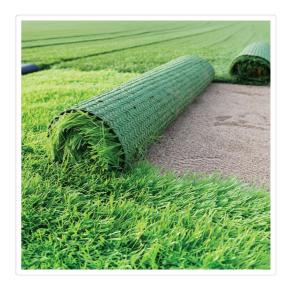

## 10m Self Adhesive Synthetic Turf Artificial Grass Lawn Carpet Joining Tape Glue Peel

Out of Stock: \$54.95

If you're using artificial turf for your backyard or business, you need strong, yet easy-to-tear tape to join one section to another to create a seamless appearance. This self-adhesive lawn tape from Randy & Travis Machinery ticks off all the boxes. Its 10-metre length and 15-centimetre width give you plenty of length and width to ensure solid adhesion. Tough and durable, this tape is built to last. With proper care, it should provide you with years of service.

Not only is it strong, but it's easy to use. Simply peel off the backing and connect the sections of turf you want to join. Made from a non-woven fabric backed with a strong adhesive, this tape is incredibly thin yet adheres perfectly every time. This tape works in both indoor and outdoor settings, with both soil and sand bases. It's an ideal solution for your patio, deck, or rooftop sitting area. Order several rolls today!