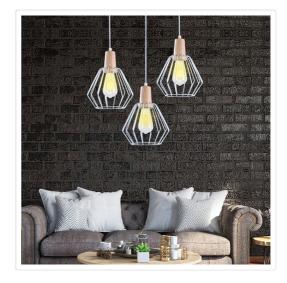

## Wood Pendant Light Bar White Lamp Kitchen Modern Ceiling Lighting

Out of Stock: \$74.95

If you love contemporary design with an industrial chic vibe, this stunning wood and metal pendant light from Palermo makes the perfect addition to your kitchen, lounge room, or bar décor. No worries about flying champagne corks hitting the bulb during holiday parties. As practical as it is beautiful, this lamp's metal cage protects your light bulbs from accidental breakage.

Its neutral white colour blends well with both vintage and contemporary décor, while its timber accent adds a natural touch. Compatible with both LED and halogen bulbs, this 40-watt light provides a wonderful ambience as its subtle glow warms your room. Its clean, unfussy lines make it the perfect lighting solution for mid-century modern or rustic décor.

Great design doesn't have to be delicate. With this light, you can have both durability and good looks so order yours today!