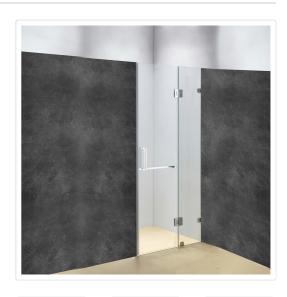

## 120 x 200cm Wall to Wall Frameless Shower Screen 10mm Glass By Della Francesca

If you are looking for a way to bring an attractive, ultramodern and efficient element to your bathroom renovation, this may be just for you - and at a reasonable cost.

This unit is ideal for contractors as well as for individuals. This model measures a generous 1200 x 2000mm and features 10mm Australian standard tempered glass. The sturdy shower door is affixed with 2 zinc hinges and 3 clamps.

## Features and Specifications:

- 10mm Australian standard tempered glass
- Equipped with 2 hinges and 3 clamps/brackets
- Chrome hardware and square handle
- Fixed Panel: 440mm
- Door Panel: 650mm