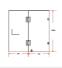

## Features and Specifications:

- 10mm Australian standard tempered glass
- Equipped with 2 hinges and 3 clamps/brackets
- Chrome hardware and square handle
- Fixed Panel: 440mm
- Door Panel: 650mm