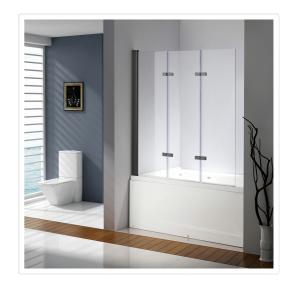

# 3 Fold Black Folding Bath Shower Screen Door Panel 1300mm x 1400mm

## RRP: \$669.95

This attractive bath shower screen door panel will add style and utility to any bathroom and compliment any decor!

Our three-fold black bath shower door panel will brighten your existing bathroom or be a welcome improvement as a part of your bathroom renovation. This folding shower screen is a plus for both the homeowner and the home developer. The panel's frame is constructed of AS/NZS 2208 approved glass ensures safety and reliability.

The folding shower screen door panel can be fitted to the right or left side of your tub as shown in the pictures.

#### Specifications:

- 1300 x 1400mm (W x H)
- 6mm safety tempered glass
- AS/NZS 2208 approved glass