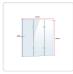

The folding shower screen door panel can be fitted to either to the left or right side of your tub enclosure as shown in the pictures.

Order this attractive and easy-to-install shower screen door panel today and bring new life and added efficiency to your bathroom tomorrow.

## Features:

- Universal fit
- Easy installation
- This product comes pre-installed in the Right position and requires approximately 15 minutes to change it to the LEFT position