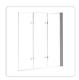

## Specifications:

- 1300 x 1400mm (W x H)
- 6mm safety tempered glass
- AS/NZS 2208 approved glass

## Attributes:

Size: 130 x 140cmColour: CHROME