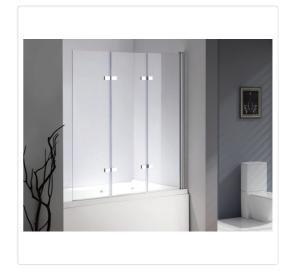

## 3 Fold Chrome Folding Bath Shower Screen Door Panel 1300mm x 1400mm

RRP: \$599.95

This attractive bath shower screen door panel will add style and utility to any bathroom and compliment any decor!

Our three-fold chrome bath shower door panel will brighten your existing bathroom or be a welcome improvement as a part of your bathroom renovation. This folding shower screen is a plus for both the homeowner and the home developer. The panel's frame is constructed of AS/NZS 2208 approved glass ensures safety and reliability.

The folding shower screen door panel can be fitted to either to the left or right side of your tub enclosure as shown in the pictures.

Order this attractive and easy-to-install shower screen door panel today and bring new life and added efficiency to your bathroom tomorrow.

## Specifications:

- 1300 x 1400mm (W x H)
- 6mm safety tempered glass
- AS/NZS 2208 approved glass