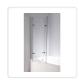

## 3 Fold Chrome Folding Bath Shower Screen Door Panel 1300mm x 1400mm

RRP: \$599.95

This attractive bath shower screen door panel will add style and utility to any bathroom and compliment any decor!

Our three-fold chrome bath shower door panel will brighten your existing bathroom or be a welcome improvement as a part of your bathroom renovation. This folding shower screen is a plus for both the homeowner and the home developer. The panel's frame is constructed of AS/NZS 2208 approved glass ensures safety and reliability.

The folding shower screen door panel can be fitted to either to the left or right side of your tub enclosure as shown in the pictures.

Order this attractive and easy-to-install shower screen door panel today and bring new life and added efficiency to your bathroom tomorrow.