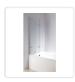

The folding shower screen door panel can be fitted to either to the left or right side of your tub enclosure as shown in the pictures.

Order this attractive and easy-to-install shower screen door panel today and bring new life and added efficiency to your bathroom tomorrow.