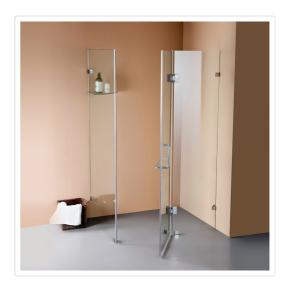

## 900 x 1000mm Frameless 10mm Glass Shower Screen By Della Francesca

RRP: \$1,579.95

Della Francesca Frameless Shower Screens - Great Style for an affordable Price 900 x 1000 x 2000 Square Shape Finish

Meets Australian standards AS/NZS 2208:1996.

Della Francesca takes pride in manufacturing only the highest quality shower screens that are designed to not only be a focal point of your bathroom but also retain their appeal and functionality over many years of family living. Frameless shower screen - give your bathroom a modern, luxurious, stylish and spacious look!

## Specifications

- Easy to clean No hard to reach places for mould and bacteria to grow, more hygienic than ordinary screens or curtains
- Heavy duty stainless steel hinges & brackets
- Quality glass All glass panels are laboratory tested 10mm toughened safety glass, which meets the required Australian Standard AS2208
- Safety glass technology Similar to a car windshield, this safe and strong glass will only break into tiny fragments if extreme force is applied
- Features spring loaded hinges
- Stainless steel screws provided
- Complete water seal system: This unit comes with quality floor strips
- This model comes with Chrome Hinges/Brackets and a Chrome Round Handle