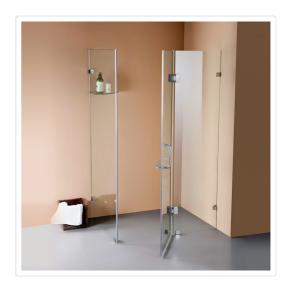

## 1000 x 900mm Frameless 10mm Glass Shower Screen By Della Francesca

RRP: \$1,619.95

Della Francesca Frameless Shower Screens - Great Style for an affordable Price 1000 x 900 x 2000 Square Shape Finish

Meets Australian standards AS/NZS 2208:1996.

Della Francesca takes pride in manufacturing only the highest quality shower screens that are designed to not only be a focal point of your bathroom but also retain their appeal and functionality over many years of family living. Frameless shower screen - give your bathroom a modern, luxurious, stylish and spacious look!

## Specifications

- Easy to clean No hard to reach places for mould and bacteria to grow, more hygienic than ordinary screens or curtains
- Heavy duty stainless steel hinges & brackets
- Quality glass All glass panels are laboratory tested 10mm toughened safety glass, which meets the required Australian Standard AS2208
- Safety glass technology Similar to a car windshield, this safe and strong glass will only break into tiny fragments if extreme force is applied
- Features spring loaded hinges
- Stainless steel screws provided
- Complete water seal system: This unit comes with quality floor strips
- This model comes with Chrome Hinges/Brackets and a Chrome Round Handle