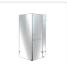

## 1000 x 900mm Frameless 10mm Glass Shower Screen By Della Francesca

RRP: \$1,619.95

Della Francesca Frameless Shower Screens - Great Style for an affordable Price 1000 x 900 x 2000 Square Shape Finish

## Attributes:

- Size: 100 x 90cm
- Colour: CHROME Hardware, ROUND Handle