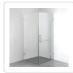

## 1000 x 900mm Frameless 10mm Glass Shower Screen By Della Francesca

RRP: \$1,619.95

Della Francesca Frameless Shower Screens - Great Style for an affordable Price 1000 x 900 x 2000 Square Shape Finish

## Specifications

- Easy to clean No hard to reach places for mould and bacteria to grow, more hygienic than ordinary screens or curtains
- Heavy duty stainless steel hinges & brackets
- Quality glass All glass panels are laboratory tested 10mm toughened safety glass, which meets the required Australian Standard AS2208
- Safety glass technology Similar to a car windshield, this safe and strong glass will only break into tiny fragments if extreme force is applied
- Features spring loaded hinges
- Stainless steel screws provided
- Complete water seal system: This unit comes with quality floor strips
- This model comes with Chrome Hinges/Brackets and a Chrome Round Handle

## Attributes:

- Size: 100 x 90cm
- Colour: CHROME Hardware, ROUND Handle