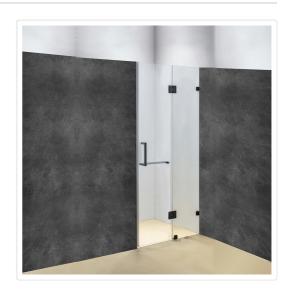

## 110 x 200cm Wall to Wall Frameless Shower Screen 10mm Glass By Della Francesca

## RRP: \$924.95

Meets Australian standards AS/NZS 2208:1996

Frameless shower screens give your bathroom a modern, luxurious, stylish and spacious look with no ugly aluminium railings or struts. Bring new comfort, style and quality to your bathroom with this elegant and economic Wall-to-Wall Frameless Shower Screen from Della Francesca!

If you are looking for a way to bring an attractive, ultramodern and efficient element to your bathroom renovation, this may be just for you - and at a reasonable cost.

This unit is ideal for contractors as well as for individuals. This model measures a generous 1100 x 2000mm and features 10mm Australian standard tempered glass. The sturdy shower door is affixed with 2 hinges and 3 clamps.

## Features and Specifications:

- 10mm Australian standard tempered glass
- Equipped with 2 hinges and 3 clamps/brackets
- Black hardware and square handle

## Attributes:

- Size: 110 x 200cm
- Colour: Black Hardware, Square Handle