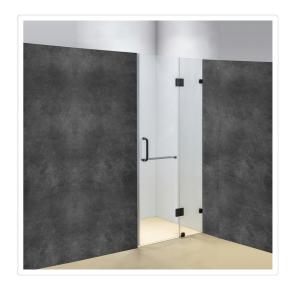

## 100 x 200cm Wall to Wall Frameless Shower Screen 10mm Glass By Della Francesca

RRP: \$839.95

Meets Australian standards AS/NZS 2208:1996

Frameless shower screens give your bathroom a modern, luxurious, stylish and spacious look with no ugly aluminium railings or struts. Bring new comfort, style and quality to your bathroom with this elegant and economic Wall-to-Wall Frameless Shower Screen from Della Francesca!

If you are looking for a way to bring an attractive, ultramodern and efficient element to your bathroom renovation, this may be just for you and at a reasonable cost.

This unit is ideal for contractors as well as for individuals. This model measures a generous  $1000 \times 2000 \, \text{mm}$  and features  $10 \, \text{mm}$  Australian standard tempered glass. The sturdy shower door is affixed with 2 hinges and 3 clamps.

## Features and Specifications:

- 10mm Australian standard tempered glass
- Equipped with 2 hinges and 3 clamps/brackets
- Black hardware and round handle

## Attributes:

Size: 100 x 200cm

Colour: Black Hardware with Round Handle