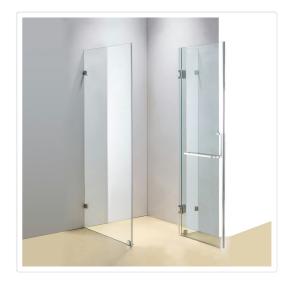

## 900 x 1000mm Frameless 10mm Glass Shower Screen By Della Francesca

RRP: \$1,694.95

Della Francesca Frameless Shower Screens - Great Style for an affordable Price 900 x 1000 x 2000 Square Shape Finish

Meets Australian standards AS/NZS 2208:1996.

Della Francesca takes pride in manufacturing only the highest quality shower screens that are designed to not only be a focal point of your bathroom but also retain their appeal and functionality over many years of family living. Frameless shower screen - give your bathroom a modern, luxurious, stylish and spacious look!

## Specifications

- Easy to clean No hard to reach places for mould and bacteria to grow, more hygienic than ordinary screens or curtains
- Heavy duty stainless steel hinges & brackets Glass panels are secured by stainless steel brackets which are screwed into the walls and floor of your shower and wont rust or chip like the inferior brass version
- Quality glass All glass panels are laboratory tested 10mm toughened safety glass, which meets the required Australian Standard AS2208
- Safety glass technology Similar to a car windshield, this safe and strong glass will only break into tiny fragments if extreme force is applied
- Features spring loaded hinges
- Stainless steel screws provided
- Complete water seal system: This unit comes with quality floor strips
- This model comes with Chrome Hinges/Brackets and a Chrome Square Handle

## Attributes:

- Size: 90 x 100cm
- Colour: CHROME Hardware, SQUARE Handle