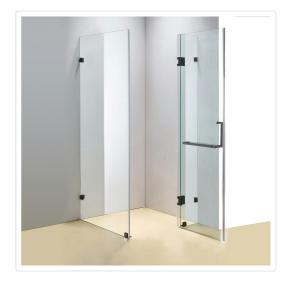

## 1200 x 1000mm Frameless 10mm Glass Shower Screen By Della Francesca

RRP: \$1,729.95

Della Francesca Frameless Shower Screens - Great Style for an affordable Price 1200 x 1000 x 2000 Rectangle Shape Finish

## Specifications

- Easy to clean no hard to reach places for mould and bacteria to grow, more hygienic than ordinary screens or curtains
- Heavy duty stainless steel hinges & brackets Glass panels are secured by stainless steel brackets which are screwed into the walls and floor of your shower and wont rust or chip like the inferior brass version
- Quality glass All glass panels are laboratory tested 10mm toughened safety glass, which meets the required Australian Standard AS2208
- Safety glass technology Similar to a car windshield, this safe and strong glass will only break into tiny fragments if extreme force is applied
- Features spring loaded hinges
- Stainless steel screws provided
- Complete water seal system: This unit comes with quality floor strips
- This model comes with Black Hinges/Brackets and a Black Square Handle

## Attributes:

Size: 120 x 100cm

• Colour: BLACK Hardware, SQUARE Handle