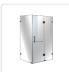

## 1200 x 1000mm Frameless 10mm Glass Shower Screen By Della Francesca

RRP: \$1,729.95

Della Francesca Frameless Shower Screens - Great Style for an affordable Price 1200 x 1000 x 2000 Rectangle Shape Finish

## Specifications

- Easy to clean no hard to reach places for mould and bacteria to grow, more hygienic than ordinary screens or curtains
- Heavy duty stainless steel hinges & brackets Glass panels are secured by stainless steel brackets which are screwed into the walls and floor of your shower and wont rust or chip like the inferior brass version
- Quality glass All glass panels are laboratory tested 10mm toughened safety glass, which meets the required Australian Standard AS2208
- Safety glass technology Similar to a car windshield, this safe and strong glass will only break into tiny fragments if extreme force is applied
- Features spring loaded hinges
- Stainless steel screws provided
- Complete water seal system: This unit comes with quality floor strips
- This model comes with Black Hinges/Brackets and a Black Square Handle

## Attributes:

Size: 120 x 100cm

• Colour: BLACK Hardware, SQUARE Handle