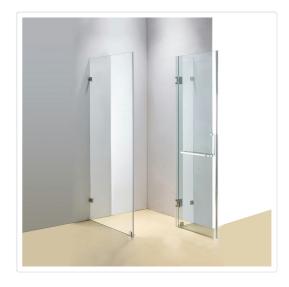

## 1200 x 800mm Frameless 10mm Glass Shower Screen By Della Francesca

RRP: \$1,354.95

Della Francesca Frameless Shower Screens - Great Style for an affordable Price 1200 x 800 x 2000 Rectangle Shape Finish

## Attributes:

Size: 120 x 80cm

Colour: CHROME Hardware, SQUARE Handle