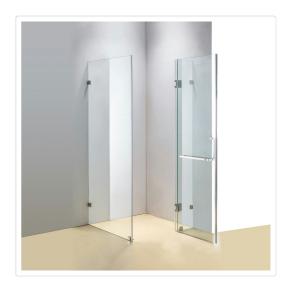

## 1000 x 800mm Frameless 10mm Glass Shower Screen By Della Francesca

## RRP: \$1,394.95

Della Francesca Frameless Shower Screens - Great Style for an affordable Price 1000 x 800 x 2000 Square Shape Finish

Meets Australian standards AS/NZS 2208:1996.

Della Francesca takes pride in manufacturing only the highest quality shower screens that are designed to not only be a focal point of your bathroom but also retain their appeal and functionality over many years of family living. Frameless shower screen - give your bathroom a modern, luxurious, stylish and spacious look!

## Specifications

- Easy to clean No hard to reach places for mould and bacteria to grow, more hygienic than ordinary screens or curtains
- Heavy duty stainless steel hinges & brackets Glass panels are secured by stainless steel brackets which are screwed into the walls and floor of your shower and wont rust or chip like the inferior brass version
- Quality glass All glass panels are laboratory tested 10mm toughened safety glass, which meets the required Australian Standard AS2208
- Safety glass technology Similar to a car windshield, this safe and strong glass will only break into tiny fragments if extreme force is applied
- Features spring loaded hinges
- Stainless steel screws provided
- Complete water seal system: This unit comes with quality floor strips
- This model comes with Chrome Hinges/Brackets and a Chrome Square Handle