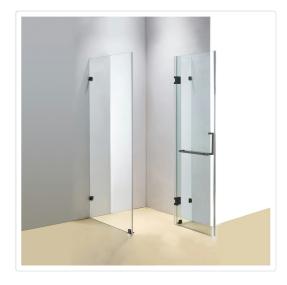

## 1000 x 900mm Frameless 10mm Glass Shower Screen By Della Francesca

RRP: \$1,494.95

Della Francesca Frameless Shower Screens - Great Style for an affordable Price 1000 x 900 x 2000 Square Shape Finish

## Specifications

- Easy to clean No hard to reach places for mould and bacteria to grow, more hygienic than ordinary screens or curtains
- Heavy duty stainless steel hinges & brackets Glass panels are secured by stainless steel brackets which are screwed into the walls and floor of your shower and wont rust or chip like the inferior brass version
- Quality glass All glass panels are laboratory tested 10mm toughened safety glass, which meets the required Australian Standard AS2208
- Safety glass technology Similar to a car windshield, this safe and strong glass will only break into tiny fragments if extreme force is applied
- Features spring loaded hinges
- Stainless steel screws provided
- Complete water seal system: This unit comes with quality floor strips
- This model comes with Black Hinges/Brackets and a Black Square Handle

## Attributes:

Size: 100 x 90cm

• Colour: BLACK Hardware, SQUARE Handle