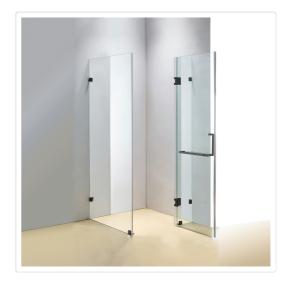

## 1000 x 800mm Frameless 10mm Glass Shower Screen By Della Francesca

RRP: \$1,579.95

Della Francesca Frameless Shower Screens - Great Style for an affordable Price 1000 x 800 x 2000 Square Shape Finish

Meets Australian standards AS/NZS 2208:1996.

Della Francesca takes pride in manufacturing only the highest quality shower screens that are designed to not only be a focal point of your bathroom but also retain their appeal and functionality over many years of family living. Frameless shower screen - give your bathroom a modern, luxurious, stylish and spacious look!

## Attributes:

Size: 100 x 80cm

Colour: BLACK Hardware, SQUARE Handle