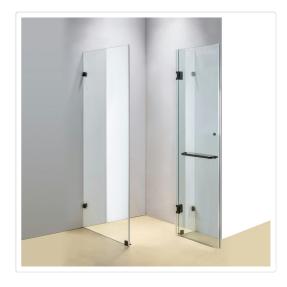

## 1200 x 900mm Frameless 10mm Glass Shower Screen By Della Francesca

RRP: \$1,409.95

Della Francesca Frameless Shower Screens - Great Style for an affordable Price 1200 x 900 x 2000 Square Shape Finish

## Specifications

- Easy to clean No hard to reach places for mould and bacteria to grow, more hygienic than ordinary screens or curtains
- Heavy duty stainless steel hinges & brackets Glass panels are secured by stainless steel brackets which are screwed into the walls and floor of your shower and wont rust or chip like the inferior brass version
- Quality glass All glass panels are laboratory tested 10mm toughened safety glass, which meets the required Australian Standard AS2208
- Safety glass technology Similar to a car windshield, this safe and strong glass will only break into tiny fragments if extreme force is applied
- Features spring loaded hinges
- Stainless steel screws provided
- Complete water seal system: This unit comes with quality floor strips
- This model comes with Black Hinges/Brackets and a Black Round Handle

## Attributes:

Size: 120 x 90cm

Colour: BLACK Hardware, ROUND Handle