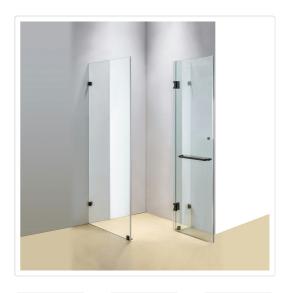

## 1000 x 800mm Frameless 10mm Glass Shower Screen By Della Francesca

## RRP: \$1,464.95

Della Francesca Frameless Shower Screens - Great Style for an affordable Price 1000 x 800 x 2000 Square Shape Finish

Meets Australian standards AS/NZS 2208:1996.

Della Francesca takes pride in manufacturing only the highest quality shower screens that are designed to not only be a focal point of your bathroom but also retain their appeal and functionality over many years of family living. Frameless shower screen - give your bathroom a modern, luxurious, stylish and spacious look!

## Specifications

- Easy to clean No hard to reach places for mould and bacteria to grow, more hygienic than ordinary screens or curtains
- Heavy duty stainless steel hinges & brackets Glass panels are secured by stainless steel brackets which are screwed into the walls and floor of your shower and wont rust or chip like the inferior brass version
- Quality glass All glass panels are laboratory tested 10mm toughened safety glass, which meets the required Australian Standard AS2208
- Safety glass technology Similar to a car windshield, this safe and strong glass will only break into tiny fragments if extreme force is applied
- Features spring loaded hinges
- Stainless steel screws provided
- Complete water seal system: This unit comes with quality floor strips
- This model comes with Black Hinges/Brackets and a Black Round Handle

## Attributes:

- Size: 100 x 80cm
- Colour: BLACK Hardware, ROUND Handle