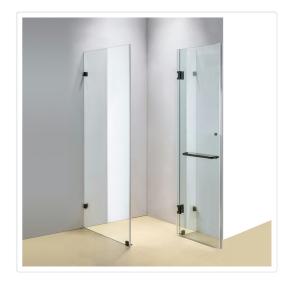

## 900 x 800mm Frameless 10mm Glass Shower Screen By Della Francesca

RRP: \$1,419.95

Della Francesca Frameless Shower Screens - Great Style for an affordable Price 900 x 800 x 2000 Square Shape Finish

Meets Australian standards AS/NZS 2208:1996.

Della Francesca takes pride in manufacturing only the highest quality shower screens that are designed to not only be a focal point of your bathroom but also retain their appeal and functionality over many years of family living. Frameless shower screen - give your bathroom a modern, luxurious, stylish and spacious look!

## Specifications

- Easy to clean No hard to reach places for mould and bacteria to grow, more hygienic than ordinary screens or curtains
- Heavy duty stainless steel hinges & brackets Glass panels are secured by stainless steel brackets which are screwed into the walls and floor of your shower and wont rust or chip like the inferior brass version
- Quality glass All glass panels are laboratory tested 10mm toughened safety glass, which meets the required Australian Standard AS2208
- Safety glass technology Similar to a car windshield, this safe and strong glass will only break into tiny fragments if extreme force is applied
- Features spring loaded hinges
- Stainless steel screws provided
- Complete water seal system: This unit comes with quality floor strips
- This model comes with Black Hinges/Brackets and a Black Round Handle

## Attributes:

- Size: 90 x 80cm
- Colour: BLACK Hardware, ROUND Handle