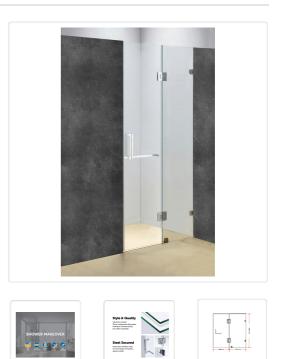

## 110 x 200cm Wall to Wall Frameless Shower Screen 10mm Glass By Della Francesca

If you are looking for a way to bring an attractive, ultramodern and efficient element to your bathroom renovation, this may be just for you - and at a reasonable cost.

This unit is ideal for contractors as well as for individuals. This model measures a generous 1100 x 2000mm and features 10mm Australian standard tempered glass. The sturdy shower door is affixed with 2 zinc hinges and 3 clamps.

## Features and Specifications:

- 10mm Australian standard tempered glass
- Equipped with 2 hinges and 3 clamps/brackets
- Chrome hardware and square handle
- Fixed Panel: 440mm
- Door Panel: 630mm