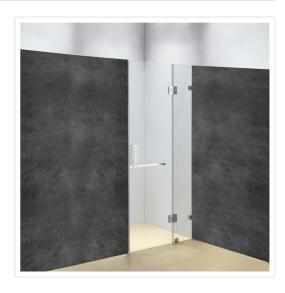

## 90 x 200cm Wall to Wall Frameless Shower Screen 10mm Glass By Della Francesca

RRP: \$714.95

Meets Australian standards AS/NZS 2208:1996

Frameless shower screens give your bathroom a modern, luxurious, stylish and spacious look with no ugly aluminium railings or struts. Bring new comfort, style and quality to your bathroom with this elegant and economic Wall-to-Wall Frameless Shower Screen from Della Francesca!

If you are looking for a way to bring an attractive, ultramodern and efficient element to your bathroom renovation, this may be just for you and at a reasonable cost.

This unit is ideal for contractors as well as for individuals. This model measures a generous  $900 \times 2000 \, \text{mm}$  and features  $10 \, \text{mm}$  Australian standard tempered glass. The sturdy shower door is affixed with  $2 \, \text{zinc}$  hinges and  $3 \, \text{clamps}$ .

## Features and Specifications:

- 10mm Australian standard tempered glass
- Equipped with 2 hinges and 3 clamps/brackets
- Chrome hardware and square handle
- Fixed Panel: 240mm
- Door Panel: 650mm