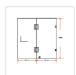

If you are looking for a way to bring an attractive, ultramodern and efficient element to your bathroom renovation, this may be just for you and at a reasonable cost.

This unit is ideal for contractors as well as for individuals. This model measures a generous  $900 \times 2000 \, \text{mm}$  and features  $10 \, \text{mm}$  Australian standard tempered glass. The sturdy shower door is affixed with  $2 \, \text{zinc}$  hinges and  $3 \, \text{clamps}$ .

## Features and Specifications:

- 10mm Australian standard tempered glass
- Equipped with 2 hinges and 3 clamps/brackets
- Chrome hardware and square handle
- Fixed Panel: 240mm
- Door Panel: 650mm

## Attributes:

- Size: 90 x 200cm
- Colour: CHROME Hardware, SQUARE Handle